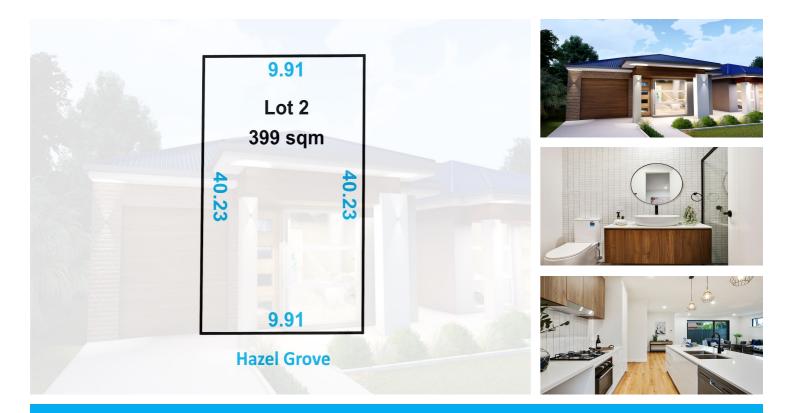

## DISCOVER YOUR DREAM HOME WITH 399SQM OF PRIME LAND IN RIDGEHAVEN!

The desirable land located in the heart of Ridgehaven, is ready and waiting to be your new home. This prime piece of real estate offers approx. 399 sqm of land, perfect for building your dream home. The land is pre-cleared and ready to start your pre-building process right away.