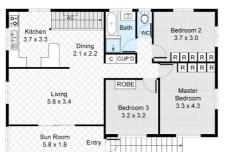

### FIRST FLOOR

### Features:

- -3 large light and airy bedrooms, 2 with huge wardrobes floor to ceiling
- -1 Main bathroom upstairs including a bath
- -Separate toilet
- -2nd Bathroom Downstairs
- -Large Lounge room upstairs
- -Open plan light filled kitchen with breakfast bar and plenty of cupboards
- -Dining area adjoining the Kitchen
- -Large enclosed sunroom off the lounge captures the sunrise
- -Crimsafe door on Sunroom
- -Loads of storage in Hallway cupboards
- -Ceiling fans in all bedrooms and Lounge -Security Screens on all windows
- -Staircase with two timber railings
- -Downstairs Laundry
- -Huge Multipurpose room downstairs

### 3 BED | 2 BATH | 2 CAR