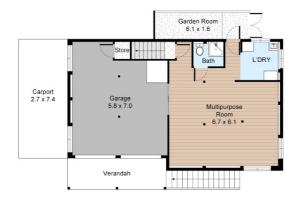

Internal: 192m<sup>2</sup> External: 29m<sup>2</sup>

GROUND FLOOR

SITE PLAN

All information contained herein is gathered by Little Hinges. Whilst the scanning technology is highly reliable, we cannot guarantee its accuracy and interested parties should rely on their own enquiries.

### Features:

- -3 large light and airy bedrooms, 2 with huge wardrobes floor to ceiling
- -1 Main bathroom upstairs including a bath
- -Separate toilet
- -2nd Bathroom Downstairs
- -Large Lounge room upstairs
- -Open plan light filled kitchen with breakfast bar and plenty of cupboards
- -Dining area adjoining the Kitchen
- -Large enclosed sunroom off the lounge captures the sunrise
- -Crimsafe door on Sunroom
- -Loads of storage in Hallway cupboards
- -Ceiling fans in all bedrooms and Lounge -Security Screens on all windows
- -Staircase with two timber railings
- -Downstairs Laundry
- -Huge Multipurpose room downstairs