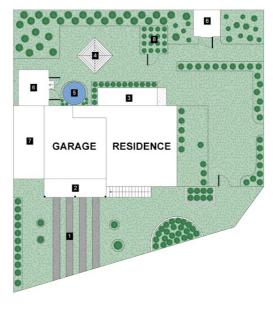

### **LEGEND**

1. Driveway

2. Verandah

Garden Room
Clothes Line

5. Water Tank

6. Shed

7. Carport

8. Nursery