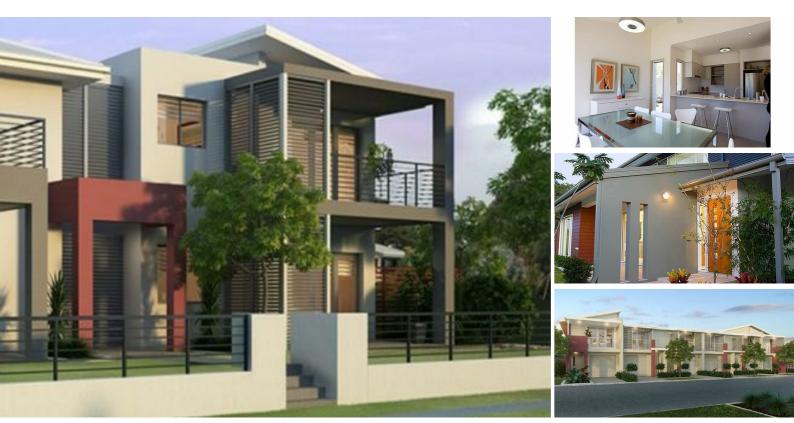

#### LOT 11 BORDER DRIVE NORTH CURRUMBIN

### **BRAND NEW TOWNHOUSE**

\*\*SOLD\*\* Brand new designer townhouse 178m2. Great location. Highly sought after end position in this boutique development.

- \* 3 generous sized bedrooms with built-ins
- \* 2.5 bathrooms with designer fittings ensuite to main
- \* Modern kitchen with stone benchtops and European stainless steel appliances
- \* High ceilings throughout
- \* Spacious alfresco area
- \* Balcony off main bedroom
- \* Walk to schools and shops
- \* 5 mins to the pristine waters of Currumbin Beach
- \* Easy access to M1 45 mins to Byron, 1hr to Brisbane
- \* 10 mins to Gold Coast Airport

### 3 BED | 2 BATH | 0 CAR

PRICE: \$449,900

OPEN FOR INSPECTION: N/A

Elizabeth Boccanfuso 0424589125 elizabeth@atrealty.com.au www.atrealty.com.au