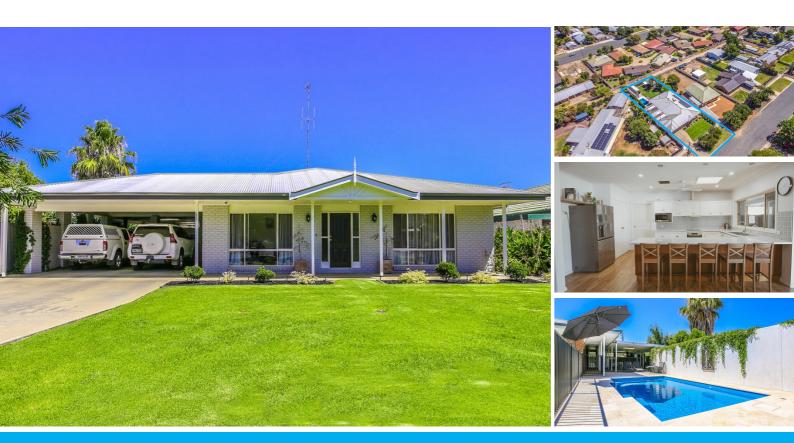

## A DREAM FAMILY HOME AWAITS " RESORT LIVING "

Welcome to the perfect family home in Deniliquin, NSW. This stunning four bedroom property is one of a kind and would be the perfect place to call home.

This property is situated on a massive 945.60 Square Meters of land, making it ideal for those looking for privacy and outdoor space. Whether you are a family looking for your forever home or an investor looking for a great rental to add to your portfolio, this is the perfect choice.

The home features four bedrooms, two bathrooms, one ensuite and two carparks. There is an abundance of storage throughout the house with 2 large living areas , with built-in wardrobes in the bedrooms and a near new kitchen. There are also split system heating, slow combustion wood heater and evaporative cooling throughout, making it an energy efficient home. For those looking for extra eco friendly features, the home is fitted with solar panels.

The outside of the property is just as impressive. There is a STUNNING outdoor entertainment area, perfect for hosting friends and family OVERLOOKING a new inground swimming pool, fully fenced yard with rear lane access and multiple sheds for storage. This home really has everything you could need and more.

### 4 BED | 2 BATH | 2 CAR

PRICE: \$580,000 - \$620,000

OPEN FOR INSPECTION: N/A

Ashley Hall 0429173775 ashley@atrealty.com.au www.ashrealestate.com.au