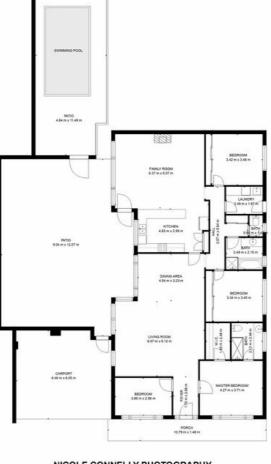

#### **426 HENRY STREET**

NICOLE CONNELLY PHOTOGRAPHY 0458 122 661 GROSS INTERNAL AREA FLOOR 1: 183 m2, EXCLUDED AREAS: PATIO: 149 m2, PORCH: 16 m2 TOTAL: 183 m2 SIZES AND DIMENSIONS ARE APPROXIMATE, ACTUAL MAY VARY.

Disclaimer: Please note this floor plan is for marketing purposes and is to be used as a guide only. All dimensions are estimates only and may not be exact measurements.

Ashley Hall 0429173775 ashley@atrealty.com.au www.ashrealestate.com.au