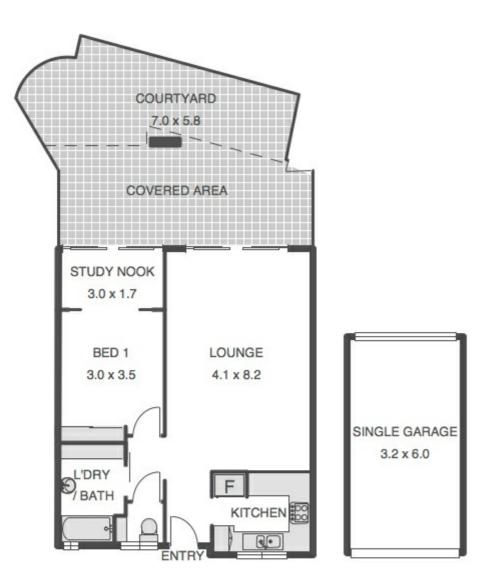

Inside offers a generous tiled living area, electric kitchen with dishwasher, a built-in air-conditioned bedroom with a study area and finished with plantation shutters for an aesthetic and practical feature.

It also has security screens and doors all round, a French laundry including a top loader and dryer, private access to the front courtyard from the visitors carpark and a secure lock up garage for your car and storage.

### **UNIT 5 16 PATRICK LN TOOWONG**

APPROX INTERNAL FLOOR AREA 59 sq m\*

APPROX FLOOR AREA INCLUDING EXTERNAL AREA 95 sq m\*

\*This figure indicates approximate usable space and may not include area of walls and therefore may differ from building or council plans.

While every attempt is made to ensure accuracy please note that these plans are only designed to give an approximate indication of layout. All dimensions, scales, angles, location or orientation of doors, walls, windows or any other items is approximate. These plans are for representation purposes only and should not be relied upon for any purpose. No responsibility is taken for any error or mis-statement within this plan.

This plan has been provided by a third party (not Doug Disher Real Estate).

Disclaimer: Please note this floor plan is for marketing purposes and is to be used as a guide only. All dimensions are estimates only and may not be exact measurements.