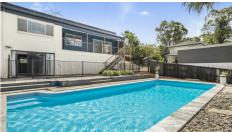

This spacious architecturally designed home has two levels. The upper level overlooks the inground pool and has 4 bedrooms, a living / dining area and a modern kitchen.

The lower level from which one can walk out to the pool, has 2 multi-purpose rooms and a utility area and en-suite bathroom.

An alfresco area adjacent to the pool, is ideal for entertaining and the garden below provides plenty of space for the kids to play.

This property must be seen to be appreciated.

4 bedrooms

2 bathrooms

Large living / dining area open plan onto the modern kitchen

Large balcony off the living area

Laundry with cupboards opening onto private courtyard

2 multi - purpose rooms and utility room

Open patio overlooking the in ground pool

5 Kw Solar energy and air conditioning