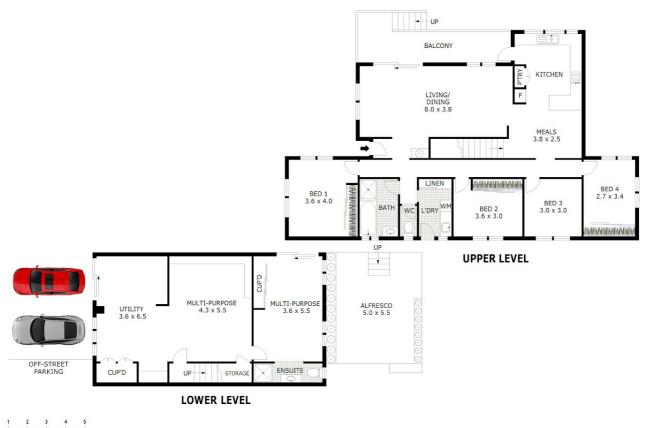

This spacious architecturally designed home has two levels. The upper level overlooks the inground pool and has 4 bedrooms, a living / dining area and a modern kitchen.

The lower level from which one can walk out to the pool, has 2 multi-purpose rooms and a utility area and en-suite bathroom.

An alfresco area adjacent to the pool, is ideal for entertaining and the garden below provides plenty of space for the kids to play.

This property must be seen to be appreciated.

4 bedrooms

2 bathrooms

Large living / dining area open plan onto the modern kitchen

Large balcony off the living area

Laundry with cupboards opening onto private courtyard

2 multi - purpose rooms and utility room

Open patio overlooking the in ground pool

5 Kw Solar energy and air conditioning

Lower Ground Level - 78 m²
Upper Level - 134 m²
Alfresco - 28 m²
Balcony - 15 m²
Total - 255 m²

### 974 Moggill Road, Kenmore

Disclaimer: Please note this floor plan is for marketing purposes and is to be used as a guide only. All dimensions are estimates only and may not be exact measurements.