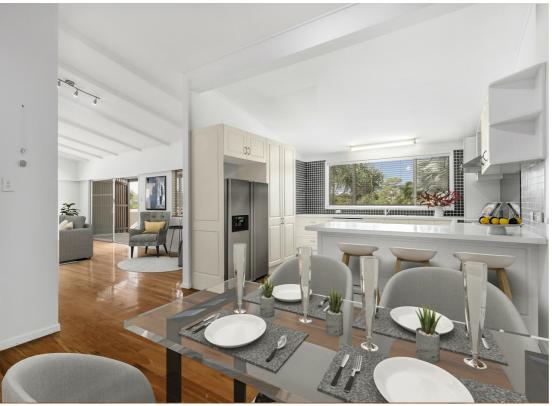

This spacious architecturally designed home has two levels. The upper level overlooks the inground pool and has 4 bedrooms, a living / dining area and a modern kitchen.

The lower level from which one can walk out to the pool, has 2 multi-purpose rooms and a utility area and en-suite bathroom.

An alfresco area adjacent to the pool, is ideal for entertaining and the garden below provides plenty of space for the kids to play.

This property must be seen to be appreciated.

4 bedrooms

2 bathrooms

Large living / dining area open plan onto the modern kitchen