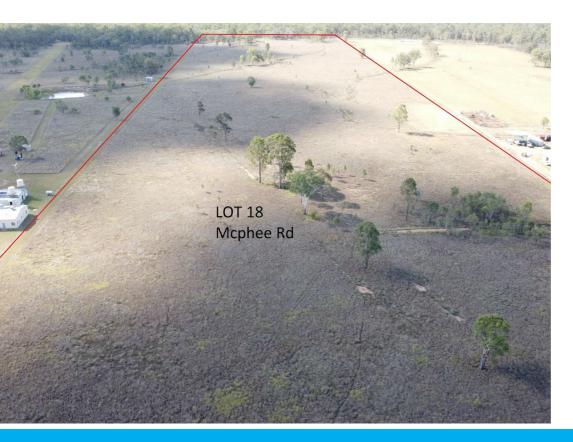

## 18 MCPHEE ROAD CHAHPINGAH

## ESCAPE TO THE COUNTRY! 40 ACRES OF PARADISE IN DURONG, QLD.

Welcome to Durong, QLD, Australia! This is your chance to own a unique piece of paradise nestled in the South Burnett.

This 40 acre piece of semi-rural land offers an unparalleled lifestyle opportunity, with the potential to create your perfect home, retreat or hobby farm. With its stunning natural surrounds, it truly is a haven to be enjoyed.

The land has been untouched for many years and is ripe for development. It features clear, open land with a gentle slope, dam, Full perimeter fencing creating the perfect canvas for your dream home. With the natural terrain, there are plenty of options for a house site with stunning views and a sun-filled aspect.