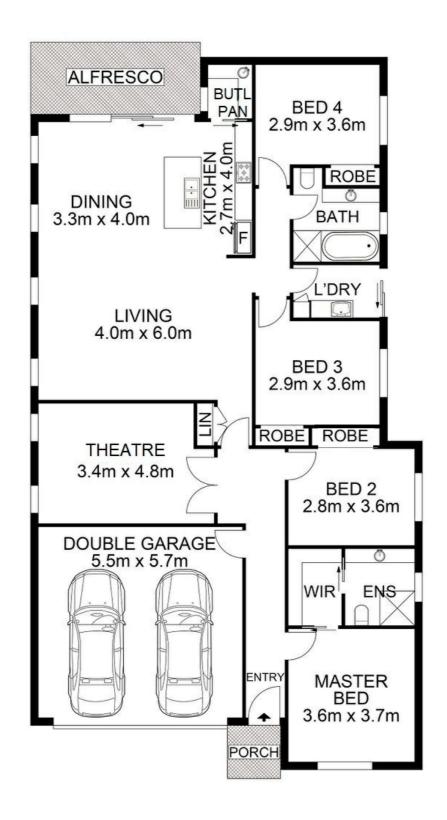

#### Features Include:

- Stunning feature stone cladding facade
- Established & manicured gardens
- Wide entry way
- Boasting four generously proportioned bedrooms with built in robes
- The master suite includes a walk in robe & an ensuite
- Theatre room with double door entry
- Expansive open plan living areas
- Well appointed kitchen with ample cupboard & bench space
- Quality appliances including dishwasher
- Gas cooking
- Stone benchtops
- Butlers pantry
- Breakfast bar
- Bright & airy main bathroom equipped with a bathtub
- Internal storage
- Ducted air conditioning
- Alfresco entertaining
- Low maintenance yard with manicured gardens
- Double garage with remote & internal access
- Side access to backyard
- 394sqm block

### 4 BED | 2 BATH | 2 CAR

PRICE:
Just Listed

OPEN FOR INSPECTION: N/A

Huss Al Salemi 0411699419 huss@atrealty.com.au www.agencycentral.com.au

Disclaimer: Please note this floor plan is for marketing purposes and is to be used as a guide only. All dimensions are estimates only and may not be exact measurements.