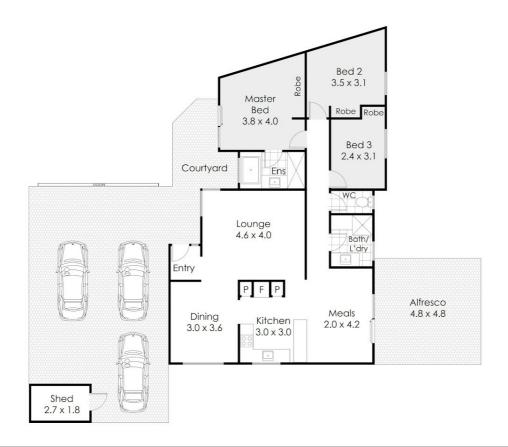

The property is situated on a 320sqm survey strata lot in a group of 4 . The 118.00 sqm floor plan provides plenty of room for the whole family to spread out and enjoy. The villa has been freshly painted thoughtfully and designed with plenty of features for your comfort and convenience . including > \* 3 spacious bedrooms \* 2 bathrooms incl ensuite with bath with a brand new 2nd bathroom \*separate lounge flowing to formal dining \* family meals area \* high end appliances \*Miele dishwasher \* Neff oven and hot plate \* fully ducted split system Fujitsu refrigerated air-conditioning \* Vulcan Gas 135 litre HWS \*

.The large 5m x5m undercover patio is surrounded by beautiful established auto reticulated gardens and is perfect for hosting friends and family, while the secure double lockup garage provides easy access and plenty of space for 3 vehicles.

### 3/170 Ardross Street, Mount Pleasant

This floor plan is not to scale.

Dimensions are approximate and therefore should only be used for illustrative purposes.

118 m<sup>2</sup> 3 Bed 2 Bath 3 Car

Disclaimer: Please note this floor plan is for marketing purposes and is to be used as a guide only. All dimensions are estimates only and may not be exact measurements.