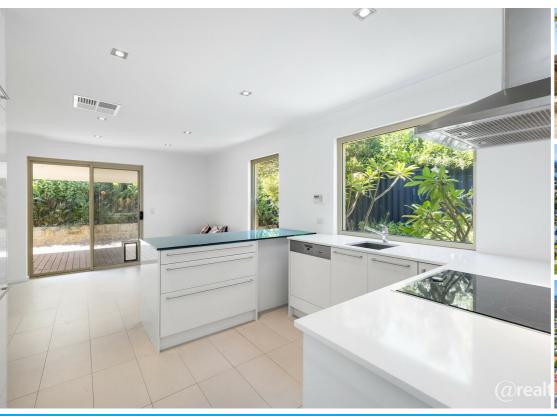

The property is situated on a 320sqm survey strata lot in a group of 4 . The 118.00 sqm floor plan provides plenty of room for the whole family to spread out and enjoy. The villa has been freshly painted thoughtfully and designed with plenty of features for your comfort and convenience . including > \* 3 spacious bedrooms \* 2 bathrooms incl ensuite with bath with a brand new 2nd bathroom \*separate lounge flowing to formal dining \* family meals area \* high end appliances \*Miele dishwasher \* Neff oven and hot plate \* fully ducted split system Fujitsu refrigerated air-conditioning \* Vulcan Gas 135 litre HWS \*

.The large 5m x5m undercover patio is surrounded by beautiful established auto reticulated gardens and is perfect for hosting friends and family, while the secure double lockup garage provides easy access and plenty of space for 3 vehicles.