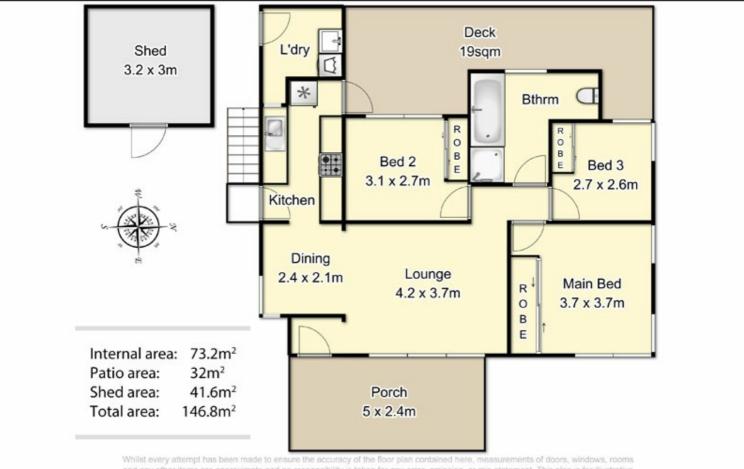

## 3 BED | 1 BATH | 2 CAR

# 20 Midgley St, Carina

and any other items are approximate and no responsibility is taken for any error, omission, or mis-statement. This plan is for illustrative purposes only and should be used as such by any prospective buyer. Created by www.highshots.com.

Disclaimer: Please note this floor plan is for marketing purposes and is to be used as a guide only. All dimensions are estimates only and may not be exact measurements.