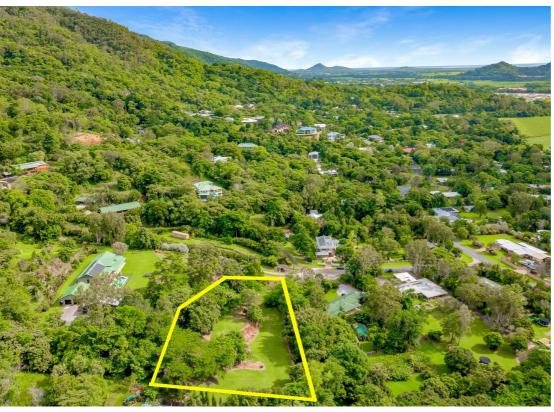

## UNDER CONTRACT

Escape to your very own private oasis on this stunning Redlynch acreage, situated in a peaceful cul-de-sac and boasting panoramic mountain views.

This rare gem is the perfect blank canvas for you to build your dream home, with a flat, benched site ready for construction and all necessary utilities, including electricity and water, in place for connection.

This exclusive property is surrounded by lush million-dollar acreage estates, making it the most sought-after location for acreage living in Cairns. Imagine waking up each day to the tranquil sound of a seasonal creek at the front of the property and being amongst mature trees that provide a natural, private backdrop.

Land of this size is becoming increasingly scarce, but with 1 & 1/2 acres, you have ample space to create your very own private sanctuary. With no shortage of options, you can design a home that meets all your needs and reflects your unique style.