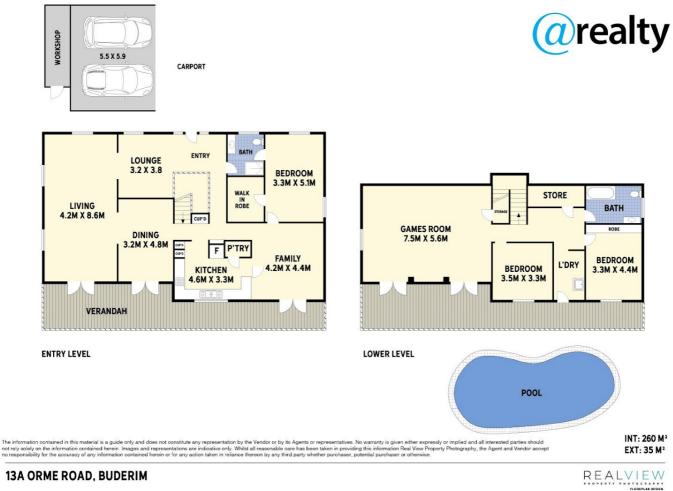

The main living area is on the top floor and beautifully crafted timber floors wind down the staircase to a second large living space opening to a lower deck with easy access to the pool anc private backyard. That is as long as you can resist a game on one of the most impressive billiard tables you will ever see.

Features the owners love: -Privacy and security in a desired location -Amazing forever views from the upper and lower decks -Huge downstairs living area that could be re-designed with direct pool access -The stunning timber floors and staircase

#### 3 BED | 2 BATH | 2 CAR

PRICE: Offers over \$1,300,000

OPEN FOR INSPECTION: N/A

Stephen Sahlqvist 0458201361 ssahlqvist@atrealty.com.au www.atrealty.com.au

**13A ORME ROAD, BUDERIM** 

Disclaimer: Please note this floor plan is for marketing purposes and is to be used as a guide only. All dimensions are estimates only and may not be exact measurements.