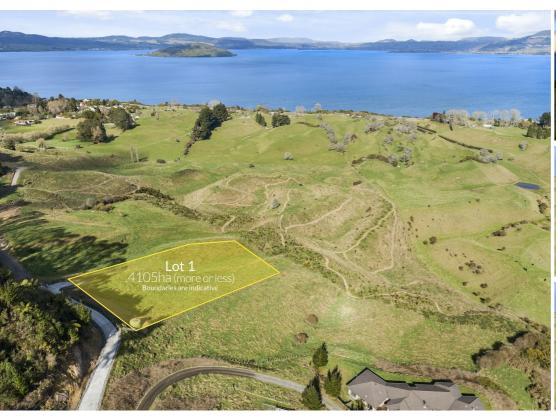

## GRANDSTAND VIEWS FOR YOUR DREAM HOME

This superb 4,105sqm (more or less) section set amidst the beauty and ambience of desirable Hamurana offers the ultimate place to build your dream lifestyle. Sitting in an elevated position this remarkable piece of land has spectacular panoramic views that will take your breath away!

The perfect setting to create your dream home with nature's playground at the forefront this offers an opportunity to create something truly special.

Enjoy the sheltered aspect, beautiful sunrises and stunning uninterrupted views across Lake Rotorua and beyond which can't be built out. An absolute jewel and a rare piece of land, with plenty of space and surrounded by the serenity of nature and your chance to bring your design dreams to life.

You have the best of both worlds – enjoy the tranquility of country living in this great community with local amenities including the lakefront, parks and golf course with a short commute to town. Ready to go with services at the boundary - time to call your builder or architect and get your new dream home underway.