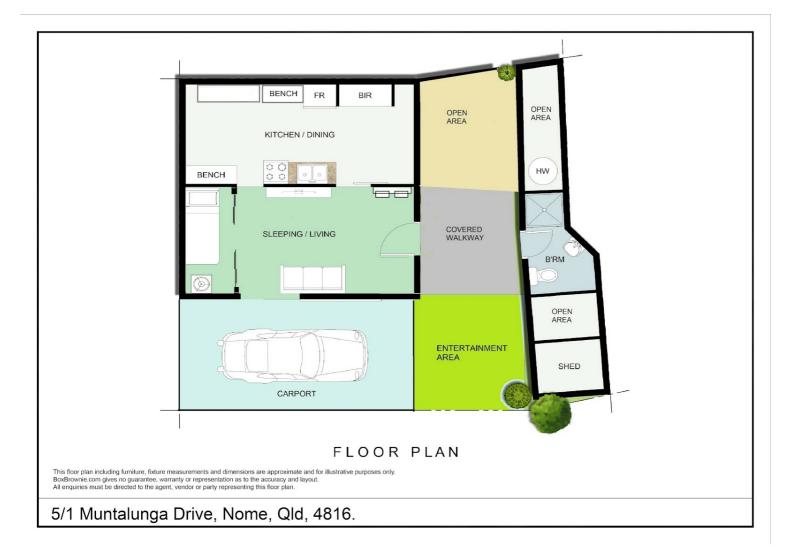

#### 1 BED | 1 BATH | 1 CAR

PRICE: \$20,000

OPEN FOR INSPECTION: N/A

Gerard Black 0426779633 gerardblack@atrealty.com.au www.atrealty.com.au

Disclaimer: Please note this floor plan is for marketing purposes and is to be used as a guide only. All dimensions are estimates only and may not be exact measurements.