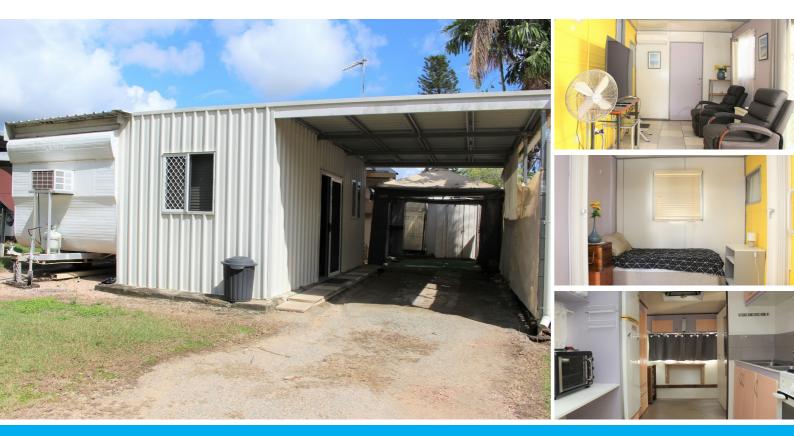

### **IDEAL FOR A FIXED INCOME!**

Here is an ideal opportunity for over 50's on a fixed income who want to live in a secure gated community and still be close to all the services you need.

Located at the Townsville Eco Resort Caravan Park, across the road from The Billabong Sanctuary, is this lovely site that includes a 6 metre caravan with a permanent fixed awning attached and a single carport.

All the furniture, TV and washing machine are included in the sale price.

The caravan has the kitchen, extra storage and has room for a dining table and even a second bed, whilst the awning has a sectioned off bed space and living space.

There's an exclusive amenities block, an entertainment area, a small garden shed, and extra storage space.

The Caravan park features a community centre, resort pool, post boxes, and 24 hour onsite managers.