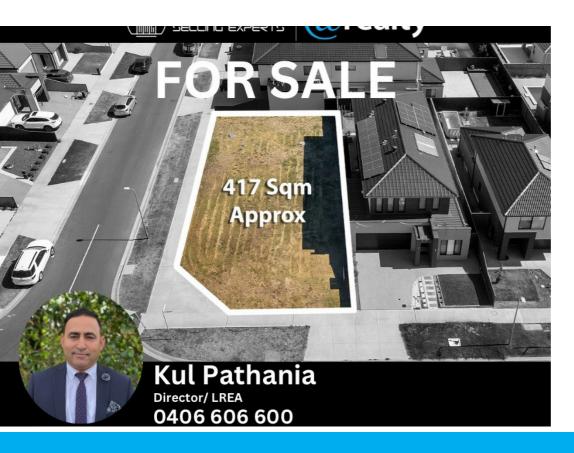

## DISCOVER YOUR NORTH-FACING OASIS AT 20 BEND RD, KEYSBOROUGH: THE PERFECT BLEND OF LUXURY AND SERENITY

Presenting an incredible opportunity for investors and development-minded individuals alike, is this superb north facing 417-square meter block of land. This prime piece of real estate lies in a serene, family-friendly environment, surrounded by lush parks and inviting green spaces.