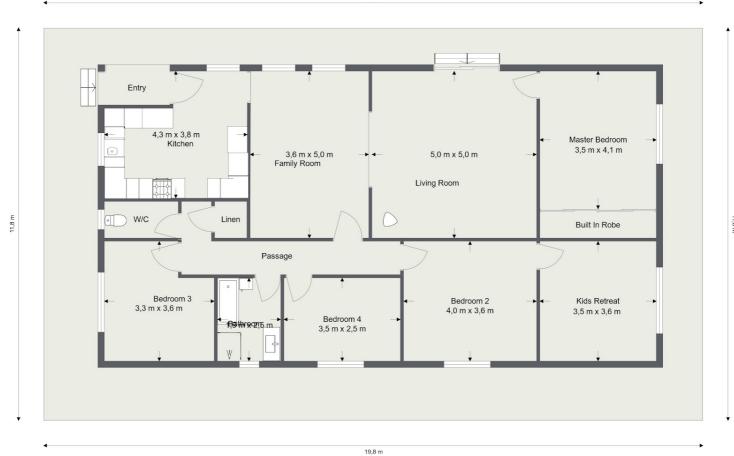

# 3 BED | 1 BATH | 2 CAR

PRICE:
Offers Around \$1,200,000

OPEN FOR INSPECTION: N/A

Cary Hocking 0488414460 cary@atrealty.com.au waikerierealestateforsale RLA: 269823 19,8 m

Disclaimer: Please note this floor plan is for marketing purposes and is to be used as a guide only. All dimensions are estimates only and may not be exact measurements.