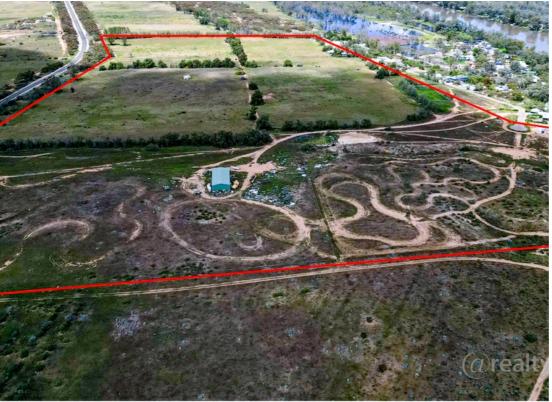

# "PANORAMIC RIVER VIEWS WITH ACREAGE."

If you have dreamt of owning a slice of Australian Riverfront with plenty of wide-open space, magnificent river valley view's then "Welcome to Lot 5 Murbko." Located in South Australia, and only two hours travel from Adelaide City Centre is zoned Primary production and "Freehold". This 28.65-hectare (71 acre) parcel of land is perched upon Murray River cliffs with over 200 metres of river frontage. Staring West across the River valley into to the most amazing sunsets. This stunning property is the perfect escape from the hustle and bustle of city life. It offers the opportunity to spend time with family and friends, as well as the chance to create long lasting memories.

### paddocks.

- · Health retreat/meditation centre.
- · A plant or tree Nursery.

Whether you're looking to build a family home, start a business, or simply find a serene place to escape too, this land has all the potential you need. Irrigation pump direct from the river front with substantial water taking allowance, Three Phase Power, Bitumen Road access and an amazing 28m x 12m open front shed, perfect for storage of boats and other river toys. There is one more small thing I should make mention of... in addition to all these other benefits there is an established 4 bedroom + study, open plan home with carport and shedding, situated on the allotment. Currently tenanted this home would be enough that you could move into while establishing your own dream home, could be let as a holiday home, utilised caretakers' cottage or a managers residence