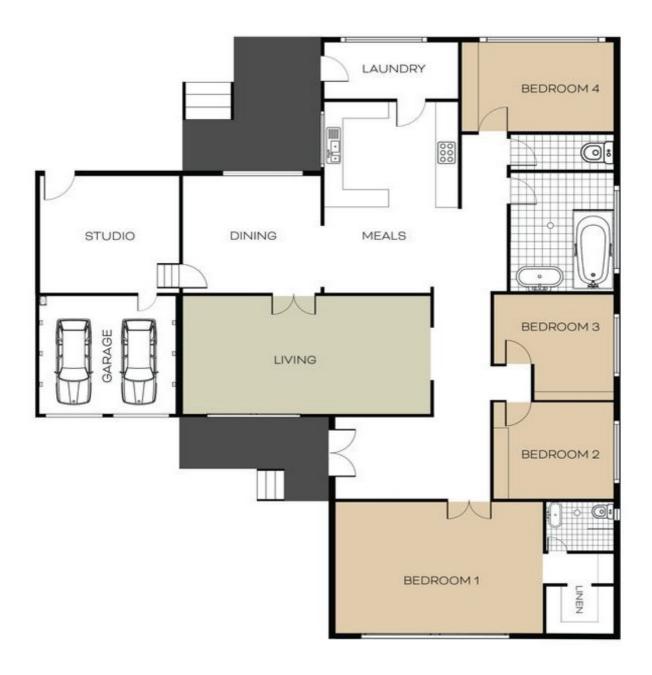

#### Featuring

- + Four great size bedrooms with built-ins
- + Master with en-suite & walk in robe
- + Spacious formal lounge & separate dining areas
- + Updated kitchen with decent meals area
- + Modern updated bathrooms and a separate toilet
- + Double lock up garage with internal access
- + Carport offering plenty of parking space
- + Extra features include ducted air conditioning,
- + Solar panels
- + Garden shed