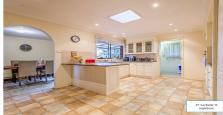

#### Featuring

- + Four great size bedrooms with built-ins
- + Master with en-suite & walk in robe
- + Spacious formal lounge & separate dining areas
- + Updated kitchen with decent meals area
- + Modern updated bathrooms and a separate toilet
- + Double lock up garage with internal access
- + Carport offering plenty of parking space
- + Extra features include ducted air conditioning,
- + Solar panels
- + Garden shed