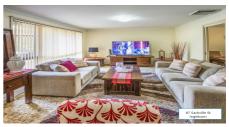

#### Featuring

- + Four great size bedrooms with built-ins
- + Master with en-suite & walk in robe
- + Spacious formal lounge & separate dining areas
- + Updated kitchen with decent meals area
- + Modern updated bathrooms and a separate toilet
- + Double lock up garage with internal access
- + Carport offering plenty of parking space
- + Extra features include ducted air conditioning,
- + Solar panels
- + Garden shed