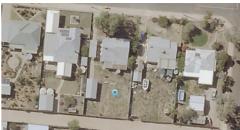

IF YOU'RE LOOKING FOR A PLACE TO CALL YOUR OWN, THIS PROPERTY SITS IN A PRIME LOCATION, CLOSE TO THE TOWN CENTRE, SCHOOLS, SPORTING GROUNDS, MEDICAL FACILITIES, SHOPPING CENTRES AND A SHORT DRIVE TO THE WAIKERIE RIVERFRONT. WITH ONE CARPORT AND ONE GARAGE, YOU HAVE THE ABILITY TO STORE YOUR VEHICLES, AS WELL AS ALL OF YOUR POSSESSIONS. INSIDE, YOU'LL FIND THAT THE 100 SQUARE METERS OF FLOOR SPACE IS WELL LAID OUT AND ACCOMMODATING.

TO KEEP YOU COMFORTABLE ALL YEAR ROUND, THE PROPERTY ALSO FEATURES SPLIT SYSTEM HEATING AND AIR CONDITIONING, SO YOU WON'T HAVE TO WORRY ABOUT GETTING TOO HOT OR TOO COLD.

THE REAL BENEFIT OF THIS PROPERTY IS THE OUTDOOR SPACE. WITH REAR LANE ACCESS AND A GENEROUS 923 SQUARE METERS OF LAND, YOU HAVE PLENTY OF ROOM TO SPREAD OUT AND TAKE ADVANTAGE OF THE WARMER MONTHS. THE PROPERTY IS FULLY FENCED, SO YOU CAN KEEP YOUR CHILDREN AND PETS SECURE AND SAFE. THERE IS A SHED, SO YOU'LL HAVE PLENTY OF STORAGE SPACE FOR ALL OF YOUR GARDENING TOOLS, SPORTING EQUIPMENT, AND ANYTHING ELSE YOU NEED TO KEEP THE YARD LOOKING NEAT AND TIDY.