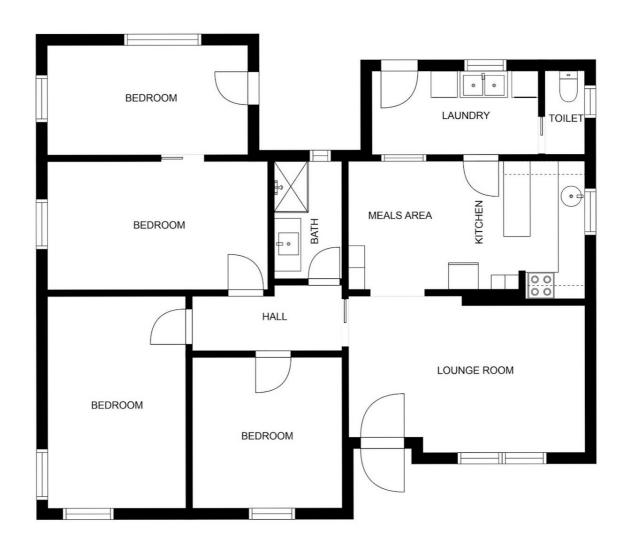

## DISCOVER YOUR DREAM FAMILY HOME IN WAIKERIE! 4 BEDS, 1 BATH, 923SQM.

WELCOME TO WAIKERIE, WHERE YOU CAN ENJOY A LAIDBACK LIFESTYLE SURROUNDED BY NATURE. THIS FOUR-BEDROOM, ONE-BATHROOM HOUSE ON 923 SQUARE METERS OF LAND OFFERS THE ULTIMATE COMBINATION OF PEACEFUL LIVING AND CONVENIENCE.

IF YOU'RE LOOKING FOR A PLACE TO CALL YOUR OWN, THIS PROPERTY SITS IN A PRIME LOCATION, CLOSE TO THE TOWN CENTRE, SCHOOLS, SPORTING GROUNDS, MEDICAL FACILITIES, SHOPPING CENTRES AND A SHORT DRIVE TO THE WAIKERIE RIVERFRONT. WITH ONE CARPORT AND ONE GARAGE, YOU HAVE THE ABILITY TO STORE YOUR VEHICLES, AS WELL AS ALL OF YOUR POSSESSIONS. INSIDE, YOU'LL FIND THAT THE 100 SQUARE METERS OF FLOOR SPACE IS WELL LAID OUT AND ACCOMMODATING.

## 4 BED | 1 BATH | 2 CAR

PRICE: \$169,000

OPEN FOR INSPECTION: N/A

Cary Hocking 0488414460 cary@atrealty.com.au waikerierealestateforsale RLA: 269823

Disclaimer: Please note this floor plan is for marketing purposes and is to be used as a guide only. All dimensions are estimates only and may not be exact measurements.