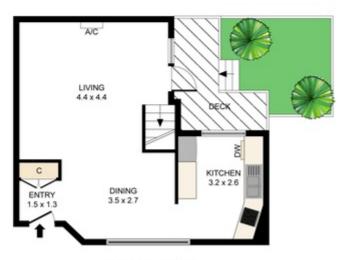

Set in a boutique block this private two-storey apartment boasts two generous robed bedrooms upstairs serviced by a large central bathroom/laundry. On the ground floor, you will discover a formal entrance, well-equipped kitchen including dishwasher, stainless steel Blanco appliances and stone benchtops. A spacious open-plan lounge and dining flow out to a private leafy courtyard.

## 2 BED | 1 BATH | 2 CAR

PRICE: \$450,000

OPEN FOR INSPECTION: N/A

Bill Katsoulis 0419514276 billkatsoulis@atrealty.com.au www.atrealty.com.au

1ST FLOOR

GROUND FLOOR

#### 6/93 Highett Road, Hampton

Whilst every attempt has been made to ensure the accuracy of the floor plan contained here, measurements of doors, windows, rooms and any other items are approximate and no responsibility is taken for any error, omission, or mis-statement. This plan is for illustrative purposes only and should be used as such by any prospective purchaser. The services, systems and appliances shown have not been tested and no gaurantee as to their operability or efficiency can be given.

Disclaimer: Please note this floor plan is for marketing purposes and is to be used as a guide only. All dimensions are estimates only and may not be exact measurements.