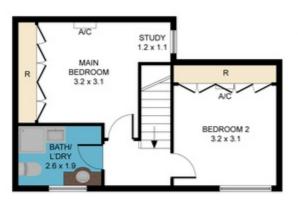

Set in a boutique block this private two-storey apartment boasts two generous robed bedrooms upstairs serviced by a large central bathroom/laundry. On the ground floor, you will discover a formal entrance, well-equipped kitchen including dishwasher, stainless steel Blanco appliances and stone benchtops. A spacious open-plan lounge and dining flow out to a private leafy courtyard.

## 2 BED | 1 BATH | 2 CAR

PRICE: \$450,000

OPEN FOR INSPECTION: N/A

Bill Katsoulis 0419514276 billkatsoulis@atrealty.com.au www.atrealty.com.au

1ST FLOOR

GROUND FLOOR

#### 6/93 Highett Road, Hampton

Whilst every attempt has been made to ensure the accuracy of the floor plan contained here, measurements of doors, windows, rooms and any other items are approximate and no responsibility is taken for any error, omission, or mis-statement. This plan is for illustrative purposes only and should be used as such by any prospective purchaser. The services, systems and appliances shown have not been tested and no gaurantee as to their operability or efficiency can be given.

Disclaimer: Please note this floor plan is for marketing purposes and is to be used as a guide only. All dimensions are estimates only and may not be exact measurements.