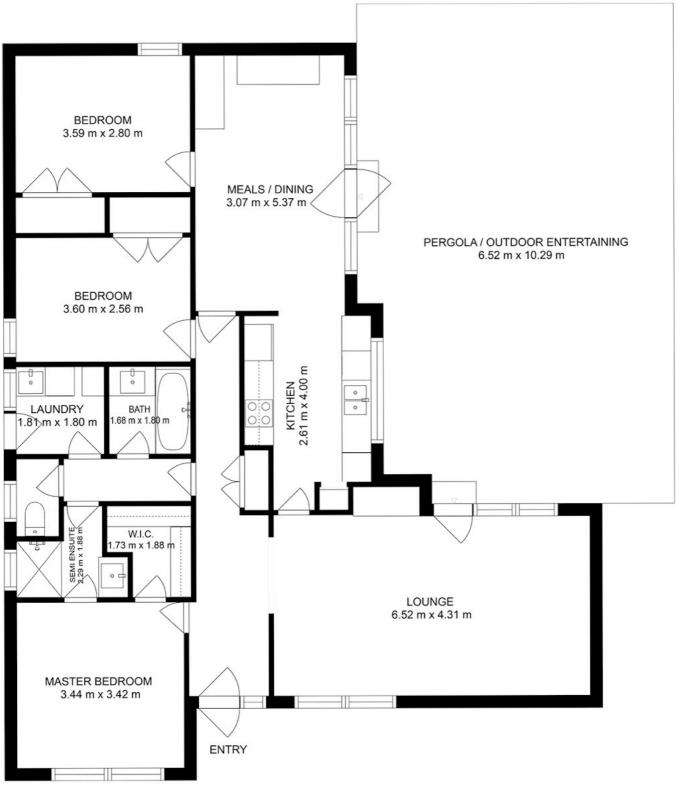

## SOMETHING SPECIAL/HUGE 857M2 ALLOTMENT!

- First time offered in over 50 years
- 3 comfortable bedrooms all with built-in-robes
- Main bedroom with semi ensuite & walk-in-robe
- Large lounge room
- Neat kitchen adjoining spacious meals area
- Recently renovated bathroom
- Huge pergola/outdoor entertaining area with concrete paving
- Extend, build another dwelling keeping the existing home or potential multi-unit development site (STCA), the choice is yours
- Offering huge potential and numerous possibilities
- Situated in a quiet court location
- Brilliant position, close to Brimbank Park, primary schools, Overnewton College, bus stop & Keilor Village Shops also excellent access to Calder Freeway

Features: high ceilings, polished floorboards, 2 reverse cycle split system air conditioners, garden shed & water tank

## 3 BED | 2 BATH | 0 CAR

PRICE:

Contact Agent

**OPEN FOR INSPECTION:** 

N/A

David Falcone 0413116717 davidfalcone@atrealty.com.au www.atrealty.com.au

Disclaimer: Please note this floor plan is for marketing purposes and is to be used as a guide only. All dimensions are estimates only and may not be exact measurements.