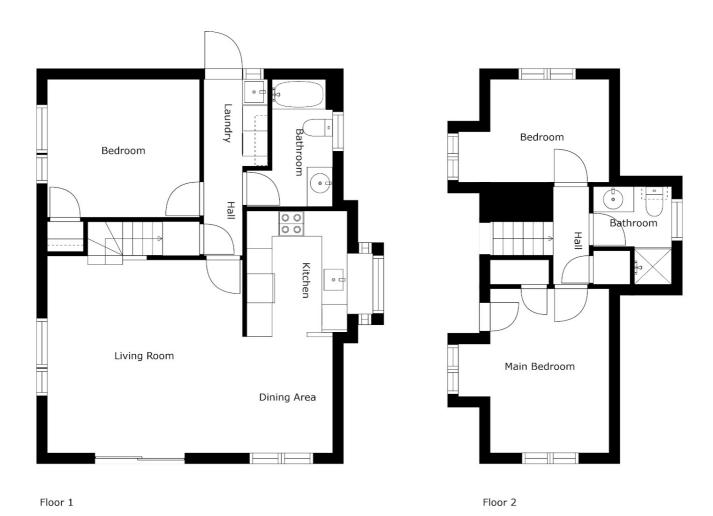

Tucked down the back, off the road is a cute two storey cape cod style home, with three double bedrooms and two full bathrooms, with one being located on each level for convenience. The open plan living is of a generous size and opens out on to the very private covered patio and fully fenced backyard which also has a sunny cobbled patio space, the perfect place to entertain or relax with family and friends.

## 3 BED | 2 BATH | 1 CAR

PRICE:

Asking price \$699,000

**OPEN FOR INSPECTION:** 

N/A

Nandi Freeman 0276832716 freewill@realty.co.nz freewillrealty.co.nz

Measurments Are Deemed Highly Reliable, But Not Guaranteed Accurate.

Disclaimer: Please note this floor plan is for marketing purposes and is to be used as a guide only. All dimensions are estimates only and may not be exact measurements.