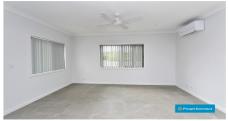

## Featuring:

- · Open living & dining area with a split system air conditioner
- 600x600 tiles throughout the lounge and kitchen area
- Two decent size bedrooms with built in wardrobes
- Bran new kitchen with electrical cooktop
- · Stainless appliances
- · Modern bathroom plus internal laundry
- Down lights throughout house
- NBN available
- · Low maintenance backyard
- Secure parking
- Close to all amenities