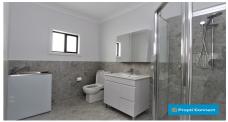

## Featuring:

- · Open living & dining area with a split system air conditioner
- 600x600 tiles throughout the lounge and kitchen area
- Two decent size bedrooms with built in wardrobes
- Bran new kitchen with electrical cooktop
- · Stainless appliances
- · Modern bathroom plus internal laundry
- Down lights throughout house
- NBN available
- · Low maintenance backyard
- Secure parking
- Close to all amenities