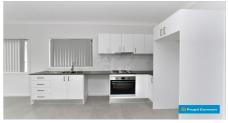

## Featuring:

- · Open living & dining area with a split system air conditioner
- 600x600 tiles throughout the lounge and kitchen area
- Two decent size bedrooms with built in wardrobes
- Bran new kitchen with electrical cooktop
- · Stainless appliances
- · Modern bathroom plus internal laundry
- Down lights throughout house
- NBN available
- · Low maintenance backyard
- Secure parking
- Close to all amenities