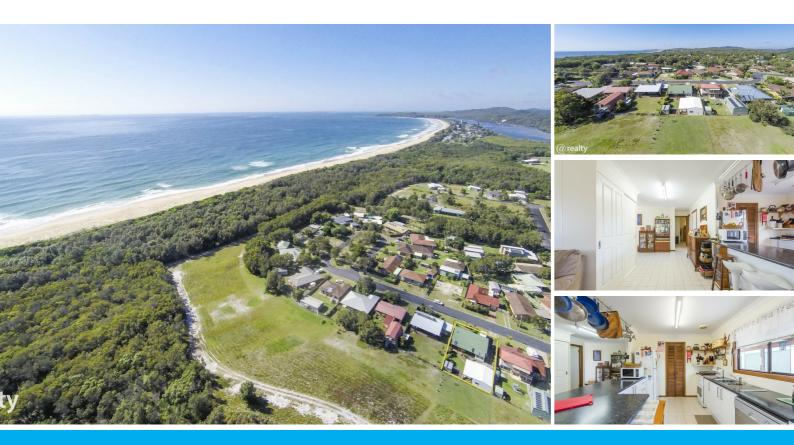

## FOR LOVERS OF THE GREAT OUTDOORS!

Enjoyed by few you will be the envy of many living in this home backing onto National Park and just minutes walk to uncrowded beach. The rear of the property is north facing to soak up the winter sun and embrace the summer sea breezes. The open plan living areas and generous 3 bedrooms provide a great home base in this quiet residential area of Wooli for holiday makers or for the retired care free lifestyle. Great walking trails and 4WD beach access to the beach and surfing breaks of Wilson's Headland to the North.

- ++ Loads of kitchen bench space plus pantry and dishwasher.
- ++Separate laundry utility room with second toilet.
- ++ Energy efficient lighting.
- ++ 9x9 shed/carport and additional tool shed.
- ++ Immaculately presented low maintenance gardens.

This property is worthy of an inspection today...

## 3 BED | 1 BATH | 3 CAR

PRICE: Contact Agent

OPEN FOR INSPECTION: N/A

Ron Plowman 0422702214 hilltosea@atrealty.com.au buytheseaproperties.com.au