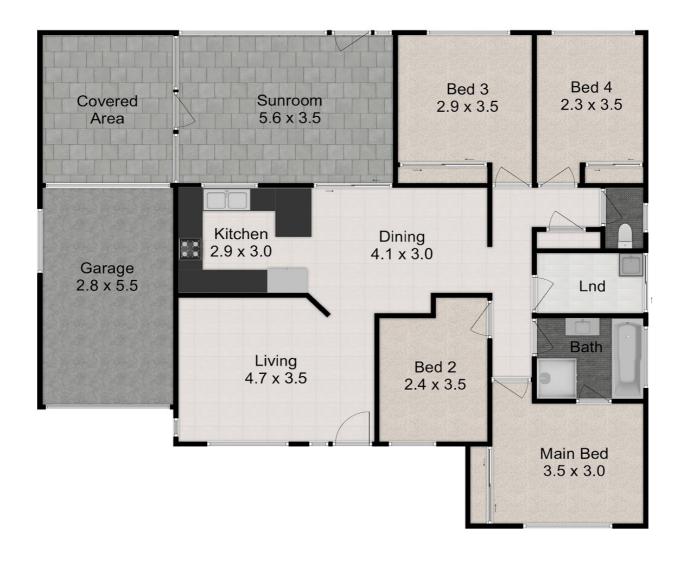

#### FOUR BEDROOM FAMILY HOME

Propti Connect has introduced another house in a beautiful suburb of Currans Hill, surrounded by all amenities with public transportation at your doorstep.

Positioned perfectly, close to the local school in the much sought after suburb of Currans Hill.

#### Featuring:

Four bedrooms with brand new carpet and built in wardrobes
Formal lounge area and separate dining
Separate toilet
Four split system air conditioning
Gas cooking
Good size sunroom
Internal laundry
Remote control garage
Fully fenced good size backyard