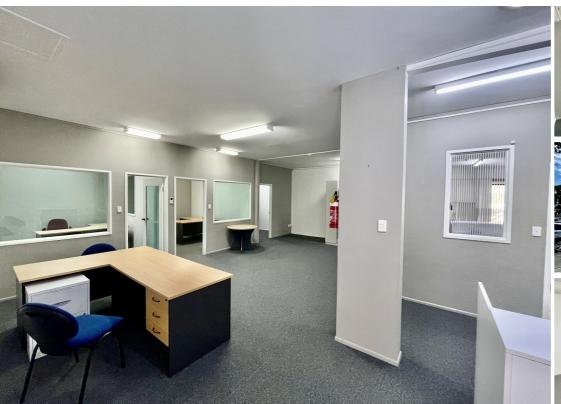

# GROUND FLOOR OFFICE SUITE ADJACENT TO THE M1

- 100m2 office / retail suite
- Modern fitted out, open plan with 3 separate offices
- Located on the side of the building, no frontage to main road except signage out front of  $\operatorname{\mathsf{complex}}$
- Abundance of free parking onsite
- Located adjacent to the M1
- Very busy area with Macdonalds, Kmart, Aldi, Bunnings and more across the road
- Thousands of cars pass daily
- Motivated landlord, incentives on offer!