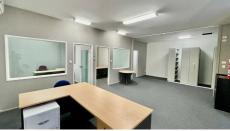

# GROUND FLOOR OFFICE SUITE ADJACENT TO THE M1

- 100m2 office / retail suite
- Modern fitted out, open plan with 3 separate offices
- Located on the side of the building, no frontage to main road except signage out front of  $\operatorname{\mathsf{complex}}$
- Abundance of free parking onsite
- Located adjacent to the M1
- Very busy area with Macdonalds, Kmart, Aldi, Bunnings and more across the road
- Thousands of cars pass daily
- Motivated landlord, incentives on offer!