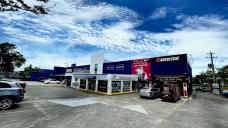

### SUITE 11/131 OLD PACIFIC HIGHWAY **OXENFORD**

# GROUND FLOOR OFFICE SUITE ADJACENT TO THE M1

- 100m2 office / retail suite
- Modern fitted out, open plan with 3 separate offices
- Located on the side of the building, no frontage to main road except signage out front of  $\operatorname{\mathsf{complex}}$
- Abundance of free parking onsite
- Located adjacent to the M1
- Very busy area with Macdonalds, Kmart, Aldi, Bunnings and more across the road
- Thousands of cars pass daily
- Motivated landlord, incentives on offer!