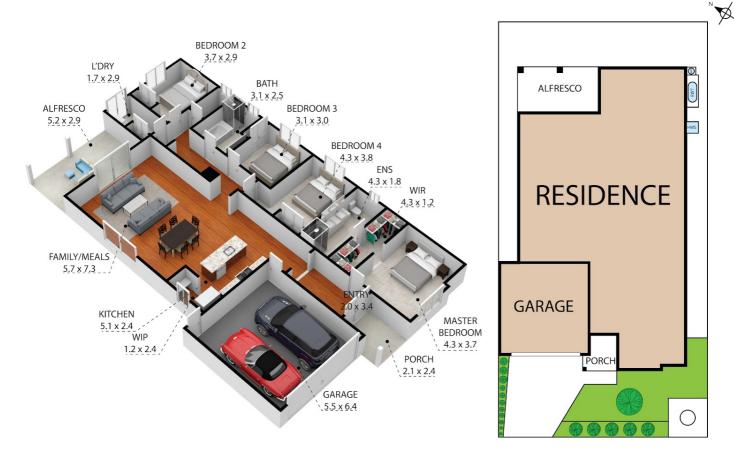

Master bedroom with his/her WIR & full ensuite with double vanity, additional bedrooms with BIRs, additional bathroom and toilet, study nook. Open plan living, Modern kitchen fitted with 900mm stainless steel appliances and walk in pantry fitted with plumbing for the fridge. Large Meals/family area that opens into a massive alfresco decked area fitted with gas supply for the BBQ. Double lock up garage with remote and internal access.

## 4 BED | 2 BATH | 2 CAR

PRICE: Contact Agent

OPEN FOR INSPECTION: N/A

Leon D'Penha 0415205032 leon.dpenha@atrealty.com.au www.atrealty.com.au

4 Rainwater Drive, Lyndhurst 3975
TOTAL APPROX. FLOOR AREA 235 SQ.M
Whilst every attempt has been made to ensure the accuracy of the floor plan contained here, meass windows, rooms and any other items are approximate and no responsibility is taken for any error, on This plan is for illustrative purposes only and should be used as such by any prospective purchaser.

Disclaimer: Please note this floor plan is for marketing purposes and is to be used as a guide only. All dimensions are estimates only and may not be exact measurements.