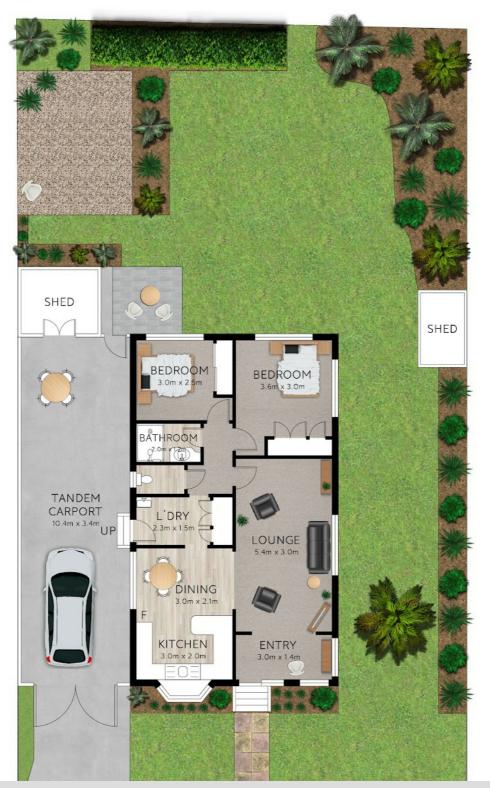

### 2 BED | 1 BATH | 2 CAR

PRICE: Offers Above \$297,000

OPEN FOR INSPECTION: N/A

Susan Crook 0407285852 susancrook@atrealty.com.au www.atrealty.com.au

CONTACT: SUSAN CROOK 0407 285 852

Disclaimer: Please note this floor plan is for marketing purposes and is to be used as a guide only. All dimensions are estimates only and may not be exact measurements.

TOTAL APPROX FLOOR AREA 98 SQ. M This plan is for illustrative purposes only. Any information provided should not be relied upon soley. Susan Crook 0407285852 susancrook@atrealty.com.au www.atrealty.com.au