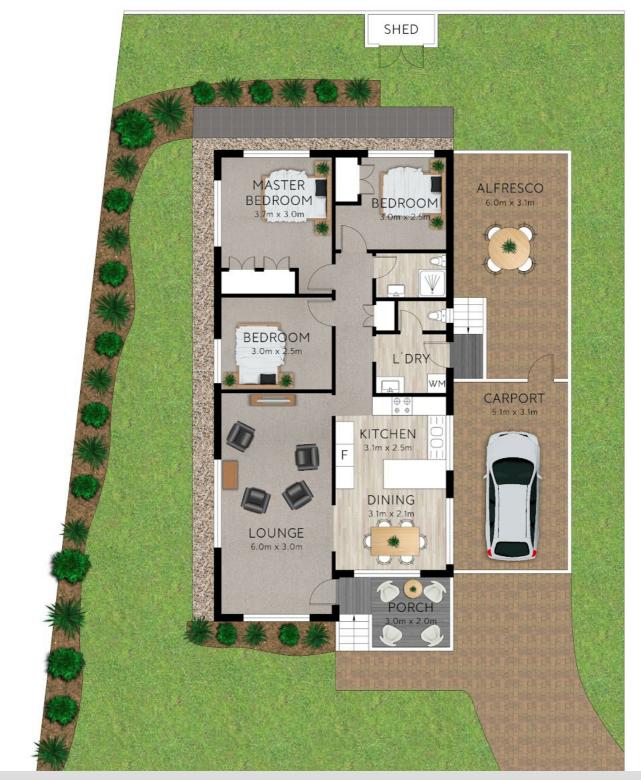

### 104/530 PINE RIDGE RD COOMBABAH

CONTACT: SUSAN CROOK 0407 285 852

Disclaimer: Please note this floor plan is for marketing purposes and is to be used as a guide only. All dimensions are estimates only and may not be exact measurements.

TOTAL APPROX FLOOR AREA 98 SQ. M This plan is for illustrative purposes only. Any information provided should not be relied upon soley. Susan Crook

*(a)*realty

0407285852 susancrook@atrealty.com.au www.atrealty.com.au