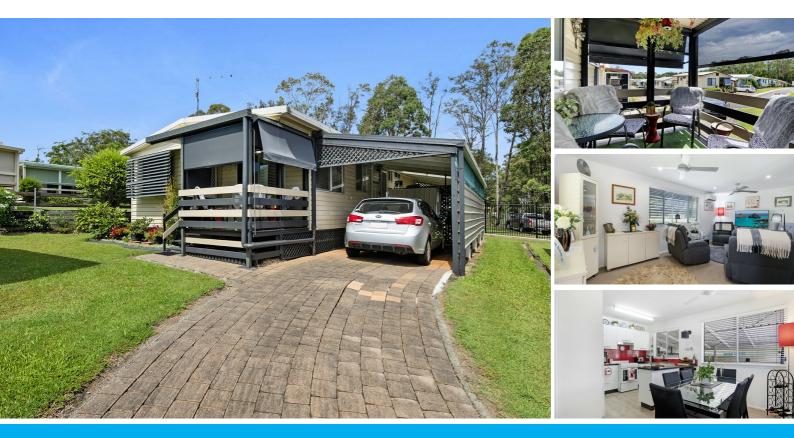

#### NORTH FACING, 3 BEDROOMS, QUIET LOCATION WITHIN SETTLERS OVER 50'S VILLAGE COOMBABAH - SO STYLISH!

This home is meticulously looked after and presented as that is how the owners live - there is definitely pride of ownership , presentation and enjoyment in the Over 50's Lifestyle on offer here. Be quick to inspect this one as I am sure it will not last long in this Market .

The north facing deck is large enough to sit out and entertain or just to enjoy a quiet drink of your choice. It is weather protected from the winds by very modern shades. presentation plus here! There are 3 bedrooms all with built in wardrobes but one is used as an Office by the present owners. Two of the bedrooms have an air conditioner and there is plenty of natural light throughout this home. There are 6 ceiling fans throughout and 3 air conditioning units to cool or warm the house. The Chef of the household will love this kitchen as it has all the "bells and whistles - a great colour scheme and with drawers and plenty of cupboards - self closing for quietness and tidiness.

Such a quiet bushland environment to enjoy and live amongst - plenty of kangaroos to see. There are 2 sheds and the NBN is available in this Park.

The present home owners enjoy the aspect, security and size of this home as well as have created a nice garden presentation. They enjoy the neighbours and have found the Staff and Management Team fantastic.