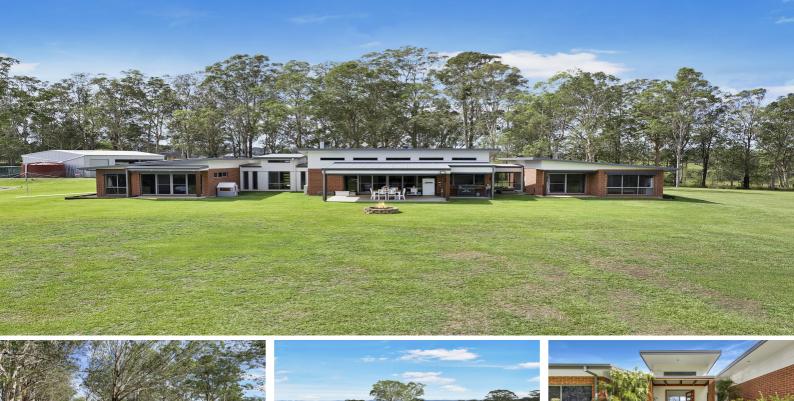

Here we have a property that ticks just about every box starting with the land and location, just 15 minutes from Grafton's CBD. Coming in at around 17 acres of farmland, we have approx. 500m of Orara Way frontage with around 160m depth, mostly cleared with scattered timber and a small dam. The extensive frontage & access points could easily make way for dual occupancy (STCA).