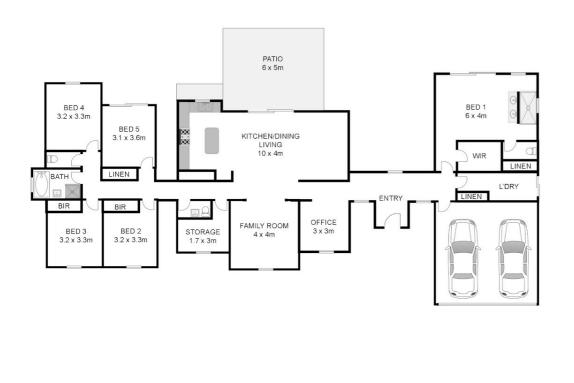

Clearly, the building envelope was chosen to inhale the best of the valley views, as was the building design, that's also perfect for the larger family, those working from home and/or dual living. Corridors bridge three separate wings under the staggered roofline.

To the west you have the double remote garage with internal access, the laundry, and the massive master suite with luxury shower, and walk-in robe. Central you have kitchen/dining/living spilling onto alfresco dining, walk-in storage, office, and family room. On the southern end you have the additional 4 bedrooms around the fully equipped bathroom. All 3 toilets are separate and service all

#### **FOR SALE** 5209 ORARA WAY, BRAUNSTONE, NSW, 2460 5 ≅ | 2 ⇔ | 5 ⊜

5209 Orara Way, Kremnos

Whilst every attempt has been made to ensure the accuracy of the floor plan contained here, measurements of doors, windows, rooms and any other items are approximate and no responsibility is taken for any error, omission, or mis-statement. This plan is for illustrative purposes only and should be used as such by any prospective buyer.