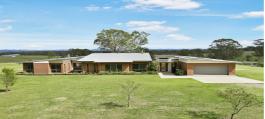

Clearly, the building envelope was chosen to inhale the best of the valley views, as was the building design, that's also perfect for the larger family, those working from home and/or dual living. Corridors bridge three separate wings under the staggered roofline.

To the west you have the double remote garage with internal access, the laundry, and the massive master suite with luxury shower, and walk-in robe. Central you have kitchen/dining/living spilling onto alfresco dining, walk-in storage, office, and family room. On the southern end you have the additional 4 bedrooms around the fully equipped bathroom. All 3 toilets are separate and service all