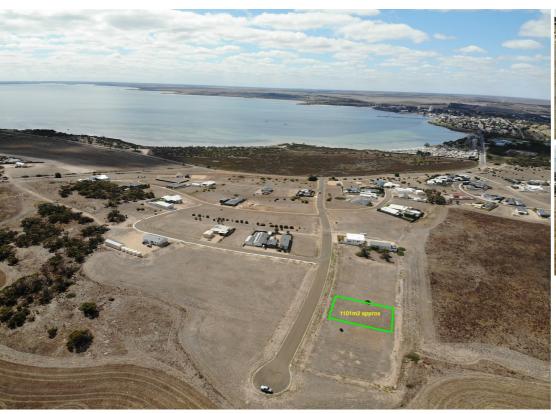

## **GREAT SIZED VACANT ALLOTMENT!**

If you are looking for an affordable vacant allotment in the Streaky Bay area, 20 Gibson Way could be the one for you.

This allotment is located in a popular and established area of Streaky Bay, and is less than 5 minutes drive to the main street, local facilities, hotel, town jetty and more.

20 Gibson Way is within walking distance to Streaky Bay Area School, Discovery Caravan Park, walking trail, local town oval and Sporting Complex.

This is a popular area for families and there are many homes already established, and more under construction.