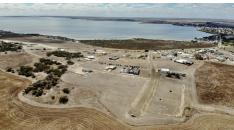

## **GREAT SIZED VACANT ALLOTMENT!**

If you are looking for an affordable vacant allotment in the Streaky Bay area, 20 Gibson Way could be the one for you.

This allotment is located in a popular and established area of Streaky Bay, and is less than 5 minutes drive to the main street, local facilities, hotel, town jetty and more.

20 Gibson Way is within walking distance to Streaky Bay Area School, Discovery Caravan Park, walking trail, local town oval and Sporting Complex.

This is a popular area for families and there are many homes already established, and more under construction.