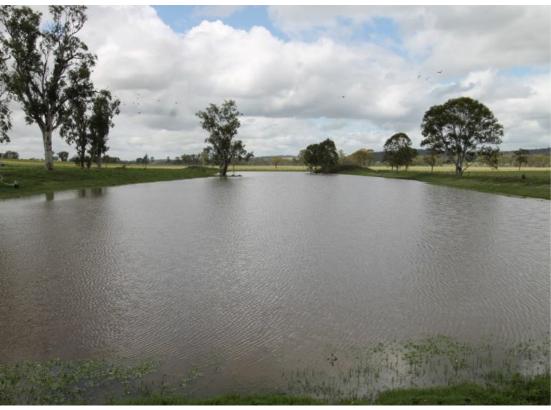

- \* Comfortable and spacious 3 bedroom plus office family home privately positioned overlooking the property
- \* 718 acres divided into 11 paddocks each with water supplied by bore, dam or permanent creek
- \* Some paddocks are split internally with electric fencing
- \* External and internal fencing in excellent condition and suitable for Bulls
- \* Approximately 70% of the property can be cultivated
- \* Irrigation license from Windera Creek
- $^{\star}$  Well designed yards, vet crush and undercover area would lend itself to prestige livestock sales or training