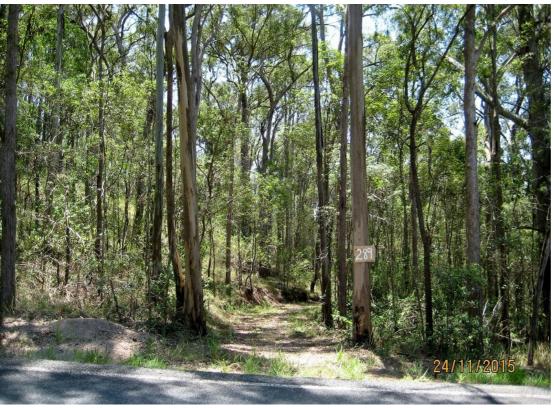

## 26 ACRES OF PRISTINE BUSH!

Yes it is true, this 10.73 ha (26.5 acres) will be sold to the best offer over \$100,000!

**OPTIONS:** 

1. LOT 5 (10.73 ha / 26.5 acres) Vacant land UNDER CONTRACT 2. LOT 4 (11.67 ha / 28.8 acres) with home and all infra structure OFFERS OVER \$500,000

Over 26 acres of pristine bush, with a choice of three house sites, just waiting for you to develop.

The adjoining block, BUSH HAVEN, is For Sale at offers over \$500,000 (see separate listing) - OR - buy this block and do it your own way!