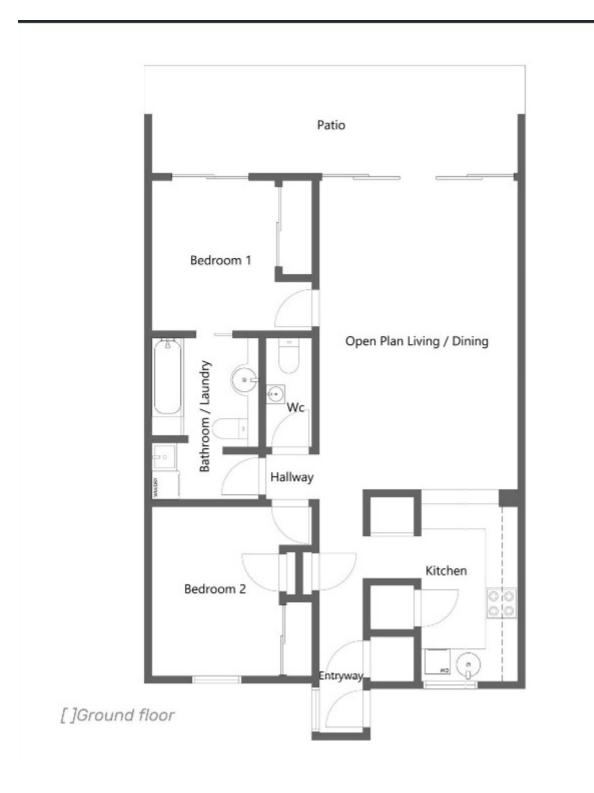

## \$90,000 UNIT - WHITSUNDAYS QLD

Welcome to Laguna Quays, the perfect place to unwind and relax.

This ground floor two-bedroom unit is now available, situated in a tranquil and picturesque location surrounded by nature and close to the beach. With 91 square meters of living space, this unit offers plenty of space to enjoy.

As you step inside, you will be welcomed by a bright and airy atmosphere with a warm colour palette that creates a calming ambience. The two spacious bedrooms boast built in wardrobes and are supplied with plenty of natural light, allowing you to make each room as cosy as you desire.

The well-designed kitchen has plenty of cabinetry to store all your kitchen essentials. The open plan layout makes the kitchen, living and dining areas the perfect communal space to spend quality time with family and friends.

## 2 BED | 1 BATH | 0 CAR

PRICE: 90,000 neg

OPEN FOR INSPECTION: N/A

Roz Tedge 0424653717 roztedge@atrealty.com.au www.atrealty.com.au

Disclaimer: Please note this floor plan is for marketing purposes and is to be used as a guide only. All dimensions are estimates only and may not be exact measurements.