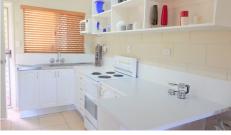

- 2 Large bedrooms with air conditioners, fans and built in robes and new floating floors
- Family bathroom with shower over bath
- Open plan lounge/dining and kitchen
- Tiled front and back patios
- Large 500m2 yard with side access, garden shed and fully fenced with room for caravan or boat
- Enclosed carport with lock up gate
- Private driveway
- Mountain views