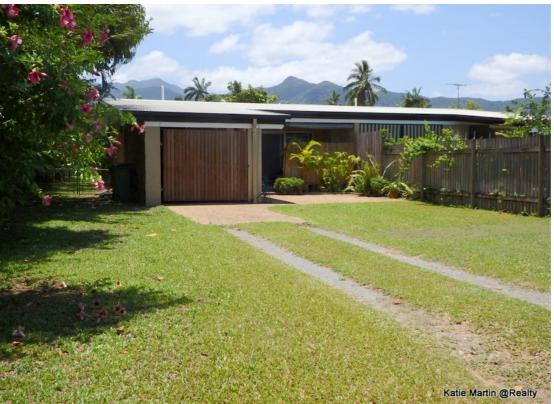

## HALF DUPLEX, NO BODY CORPORATE FEES, LARGE BLOCK

Perfect opportunity to start on the property ladder, investment or retire. Situated close to the heart of Edmonton, this roomy duplex sits on a generous 500m2 block of land, fully fenced with full side access.

- 2 Large bedrooms with air conditioners, fans and built in robes and new floating floors
- Family bathroom with shower over bath
- Open plan lounge/dining and kitchen
- Tiled front and back patios
- Large 500m2 yard with side access, garden shed and fully fenced with room for caravan or boat
- Enclosed carport with lock up gate
- Private driveway
- Mountain views

This is an ideal starter or downsizing home as it is more like a house than a unit. Enjoy the privacy of your own yard with room to move and even have a vegetable garden.

The scope is endless, live in or rent out the choise is yours. Call Katie Martin on 0459 940 166 to arrange a private inspection.