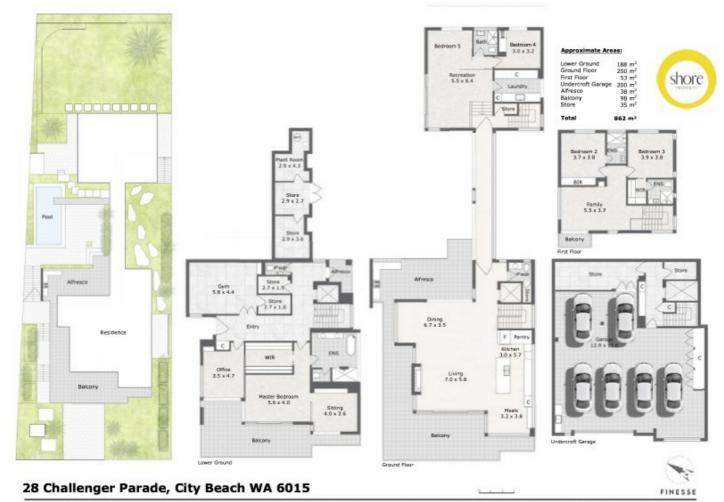

Built over three levels serviced by an elevator on one of the South City Beach Waterfront's largest and most elevated landholdings, the design pays particular attention to capturing views from all possible angles. It will not disappoint!

## 5 BED | 5 BATH | 6 CAR

PRICE: \$11,000,000

OPEN FOR INSPECTION: N/A

Scott Swingler 0448172307 scott@shore-property.com.au Shore Property

Care has been taken to ensure the accuracy of this floor/site plan, however all dimensions and areas should be considered as approximate. It has been produced as a guide for the purpose of the property sale or lease only. No credit is taken for the original building or landscape design. This floor plan/site plan design is subject to strict copyright and should not be reproduced, copied or altered without prior consent. The Agent, Vendor & Finesse Photography will not be held liable or responsible for any error, omission, misstatement or use of any data shown on this plan.

Disclaimer: Please note this floor plan is for marketing purposes and is to be used as a guide only. All dimensions are estimates only and may not be exact measurements.