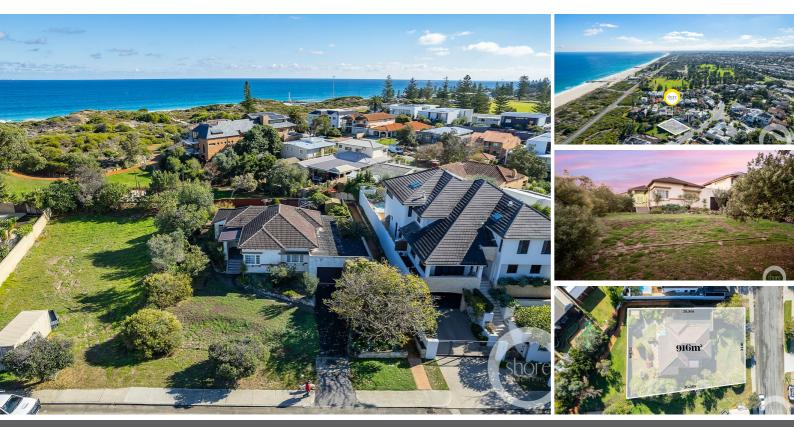

#### THE PROPERTY

This is one of the biggest blocks on the "Branksome Strip" along the South City Beach Waterfront and the very closest of all of them to the City Beach Groyne, surf club and cafes – ground zero to the heart and soul of what it means to live in this suburb! On an elevated site high above the street, situated on the "Narrow Neck" of South City Beach - a small strip of homes along Branksome Gdns between Boscombe and Frinton Ave, where the precinct is only two houses wide, with the coastal reserve and the Indian Ocean to the West and the City Beach Tennis Club reserve to the East, beyond which there are hundreds and hundreds of acres of virgin Bold Park bushland and Perry Lakes Reserve before you get to the next house in Alderbury St Floreat. Such a rare, unique and unexpected location amongst the wilderness along Perth City's most central stretch of beachfront. The extremely original and untouched art deco 2 x 1 cottage retains all of its amazing period features. Excellent tenant is keen to stay while you make your new home plans.