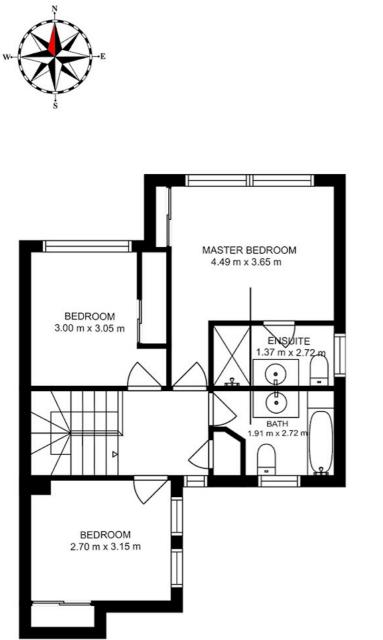

## **CALLING ALL TOWNHOUSE BUYERS!**

3 comfortable bedrooms all with built-in-robes Main bedroom with full ensuite Neat kitchen Open plan kitchen, meals & living area Bright quality bathroom

Double garage

## 3 BED | 2 BATH | 2 CAR

PRICE:

**Contact Agent** 

**OPEN FOR INSPECTION:** 

N/A

David Falcone 0413116717 davidfalcone@atrealty.com.au www.atrealty.com.au

Disclaimer: Please note this floor plan is for marketing purposes and is to be used as a guide only. All dimensions are estimates only and may not be exact measurements.

SYDENHAM 3037

FLOOR 2

Total area (approx) 1000qm

p. 0413 116 717 e. davidfalcone@atrealty.com.au

Darlot Fal Anywhere Real Estate takes all care in the pursuit of accuracy when preparing this plan but the finished plan is for general guidance purposes only. All measurements, areas and dispatces are approximate and not to accurate scale. Anywhere Real Estate and our vendor accept no responsibility for the plan accuracy and interested parties are advised to lave their own in the pursuit of accuracy and interested parties are advised to lave their own in the pursuit of accuracy and interested parties are advised to lave their own in the pursuit of accuracy when preparing this plan but the finished plan is for general guidance purposes only. All measurements are approximate and not to accurate scale. Anywhere Real Estate and our vendor accept no responsibility for the plan accuracy and interested parties are advised to lave their own in the pursuit of accuracy when preparing this plan but the finished plan is for general guidance purposes only. All measurements are approximately accuracy and interested parties are advised to lave their own in the pursuit of accuracy when preparing this plan but the finished plan is for general guidance purposes only. All measurements are approximately accuracy and interested parties are advised to lave their own in the purpose of the plan accuracy and interested parties are advised to lave the purpose of the purpose