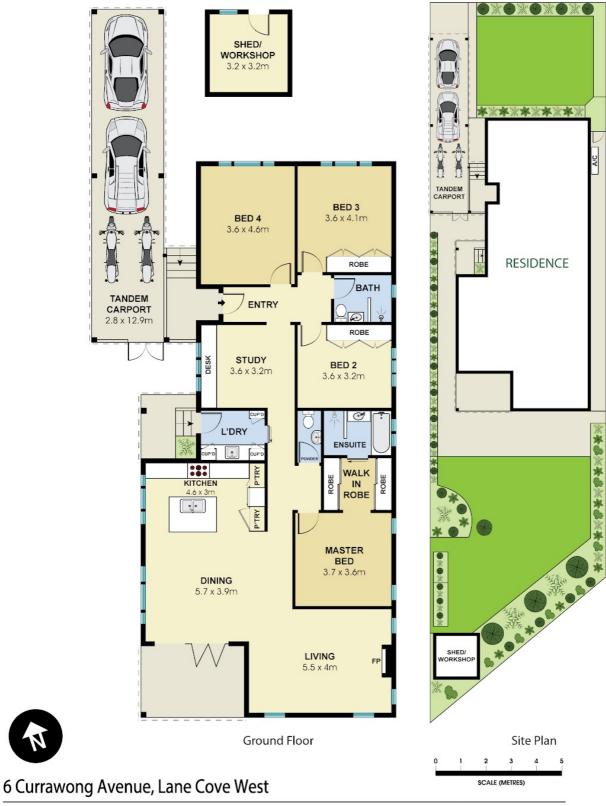

## FAMILY-FRIENDLY CHARACTER IN LEAFY **LOCALE**

A harmonious blend of Art Deco character and contemporary design for today's family and entertainers. This architect-renovated 1930s bungalow offers flowing indoor/outdoor living with a flexible floor plan and warm, welcoming ambience. Tucked away in a country-quiet street, this family-friendly precinct is footsteps to waterfront parks, local shops, cafes & buses and minutes to Macquarie Park, Ryde and Chatswood. Set on a level 651 sqm block with al fresco entertaining, manicured gardens and triple carport, this immaculately-maintained property is ready to move in and enjoy with potential to further extend (STCA).

- + Inviting lounge with gas log fireplace and spacious dining area
- + Seamless flow to wide covered entertaining terrace & level lawns
- + Open plan stone gas kitchen with breakfast bar and SS appliances
- + 3 double bedrooms with built-ins, ceiling fans & plantation shutters
- + Master suite with walk-through robe to ensuite with bath & shower
- + Spacious home office/media room, pull-down ladder to attic storage
- + High corniced ceilings, engineered Blackbutt floors & ducted A/C
- + Fully-tiled bathrooms with Travertine floors, guest WC & laundry
- + Fenced, hedged rear garden with expansive level lawns & shed
- + Set back on wide level ???sqm block with front lawn & triple carport
- + Potential to add an upper level parents' or teenage retreat (STCA)
- + Moments to Figtree village fresh food shops, cafes, gym and vet
- + Dog-friendly Blackman Park nearby with Lane Cove River walks
- + 7 mins walk to Lane Cove West Public, Hunters Hill High catchment
- + Convenient to St Ignatius College Riverview & St Josephs Hunters Hill
- + 5 minutes to Lane Cove village shopping, cafes and restaurants
- + Easy access to Chatswood, Ryde and Macquarie Park tech precinct

## 4 BED | 2 BATH | 3 CAR

PRICE:

Offers Invited

**OPEN FOR INSPECTION:** 

N/A

Ning Widjaja 0416197919 ning@atrealty.com.au www.atrealty.com.au

Scale in metres. Indicative only. Dimensions are approximate. All information contained here in is gathered from sources we believe to be reliable. However we cannot guarantee its accuracy and interested persons should rely on their own enquiries.

Disclaimer: Please note this floor plan is for marketing purposes and is to be used as a guide only. All dimensions are estimates only and may not be exact measurements.