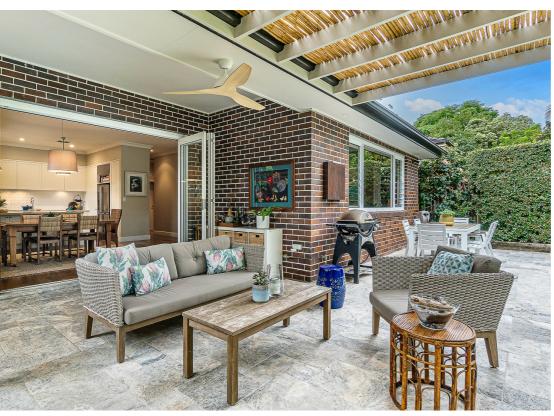

## FAMILY-FRIENDLY CHARACTER IN LEAFY **LOCALE**

A harmonious blend of Art Deco character and contemporary design for today's family and entertainers. This architect-renovated 1930s bungalow offers flowing indoor/outdoor living with a flexible floor plan and warm, welcoming ambience. Tucked away in a country-quiet street, this family-friendly precinct is footsteps to waterfront parks, local shops, cafes & buses and minutes to Macquarie Park, Ryde and Chatswood. Set on a level 651 sqm block with al fresco entertaining, manicured gardens and triple carport, this immaculately-maintained property is ready to move in and enjoy with potential to further extend (STCA).

- + Inviting lounge with gas log fireplace and spacious dining area
- + Seamless flow to wide covered entertaining terrace & level lawns
- + Open plan stone gas kitchen with breakfast bar and SS appliances
- + 3 double bedrooms with built-ins, ceiling fans & plantation shutters
- + Master suite with walk-through robe to ensuite with bath & shower
- + Spacious home office/media room, pull-down ladder to attic storage
- + High corniced ceilings, engineered Blackbutt floors & ducted A/C
- + Fully-tiled bathrooms with Travertine floors, guest WC & laundry
- + Fenced, hedged rear garden with expansive level lawns & shed
- + Set back on wide level ???sqm block with front lawn & triple carport
- + Potential to add an upper level parents' or teenage retreat (STCA)
- + Moments to Figtree village fresh food shops, cafes, gym and vet
- + Dog-friendly Blackman Park nearby with Lane Cove River walks
- + 7 mins walk to Lane Cove West Public, Hunters Hill High catchment
- + Convenient to St Ignatius College Riverview & St Josephs Hunters Hill
- + 5 minutes to Lane Cove village shopping, cafes and restaurants
- + Easy access to Chatswood, Ryde and Macquarie Park tech precinct