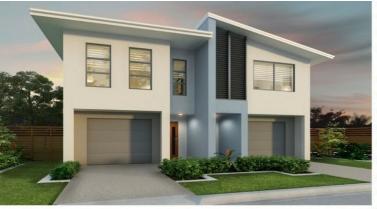

## 9/5 BORDER NORTH DRIVE CURRUMBIN

#### แกะเนรางกร

- modern façade
- 2440mm high ceilings
- engineered stone benchtops to kitchen
- european stainless steel appliances
- all site connections
- overhead cupboards to kitchen
- designer bathroom fittings
- robes to bedrooms
- window furnishings
- light fittings
- exposed aggregate driveway
- fencing to sides and rear
- front and rear landscaping
- tenant ready turn-key package

Approx. total Unit area: 157.95m2