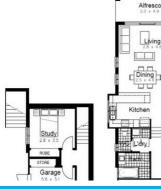

Approx. total Unit area: 157.95m2

## CLASSIC TOWNHOUSE CORNER POSITION

Stunning two level, two bedroom plus study Townhouse is architecturally designed, modern and classic. Best position to the rear of the complex and situated on a private corner position. Exclusive use areas, fenced with outdoor entertainment area and an upstairs balcony. Small pet allowed approval must be obtained.