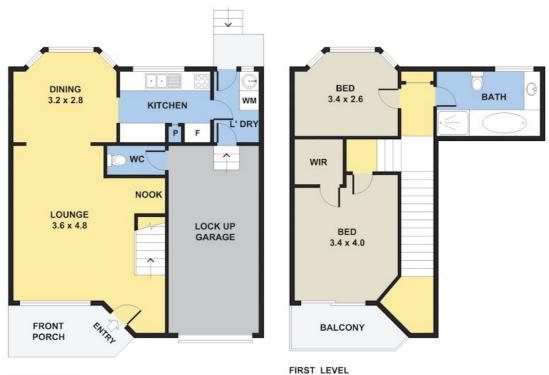

### 11/3 Illawong Road, Leumeah

GROUND LEVEL

Disclaimer: Please note this floor plan is for marketing purposes and is to be used as a guide only. All dimensions are estimates only and may not be exact measurements.