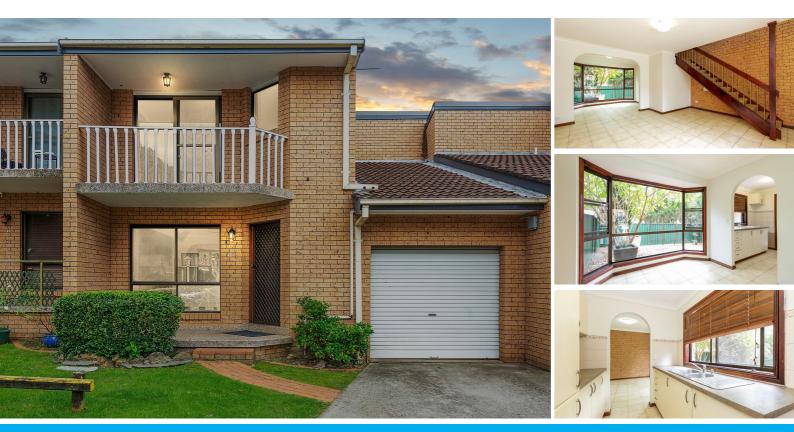

#### FANTASTIC FIRST HOME OR INVESTMENT!

This townhouse is perfect for the first home buyer looking to enter the housing market, or an investor seeking a reliable rental income and capital growth. Located in the growing suburb of Leumeah and within walking distance to the train station, the expanding Leumeah shopping centre and the West Leagues entertainment precinct. Only a few minutes drive to all the conveniences of Campbelltown.

This townhouse features a large sized living and dining area, separate laundry, two large bedrooms and spacious bathroom. There is a sunny balcony off the master bedroom, ceiling fans throughout and a built-in wardrobe in the main bedroom. Outside the courtyard is easy to maintain and quiet. The complex is private and quiet with everything you need on your doorstep.

This townhouse is within walking distance to buses, trains, shops, schools, cafes and restaurants. The Macarthur region is a growing centre with potential capital growth for the future. Current potential rental income per week \$450-\$500. This townhouse is currently vacant and ready to move into with the option of a quick settlement.

Strata: \$474.98 PQ Council: \$310 PQ

Features: Yes- Two bedrooms with wardrobes & ceiling fans Yes- Garage with internal access Yes- Private courtyard and low maintenance yard Yes- Excellent location in a growing region.

#### 2 BED | 1 BATH | 1 CAR

PRICE: \$469,000 - \$499,000

OPEN FOR INSPECTION: N/A

Jason Bond 0467319582 jasonbond@atrealty.com.au bondpropertygroup.org