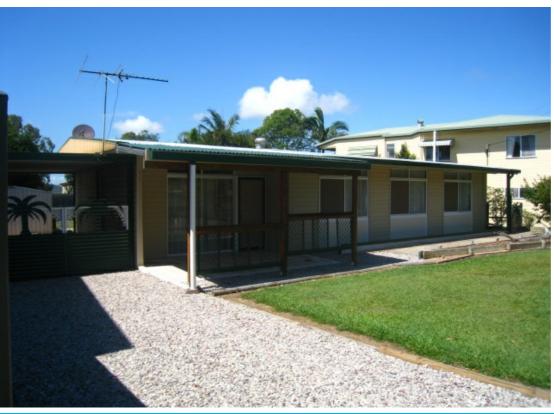

## NEAT COTTAGE ON EASTERN PENINSULA...PRICE REDUCED..!!

Cheapest house on best street....

Located on the Eastern peninsula at Northern end of the island..

North facing and surrounded by other quality homes.!

Steel frame construction with ability to adjust walls

or maybe go up to take advantage of the extensive water views..!!

Three bedroom, open plan living/dining and neat kitchen overlooking the back yard.

Double shed ,carport and fully fenced to complete the picture..