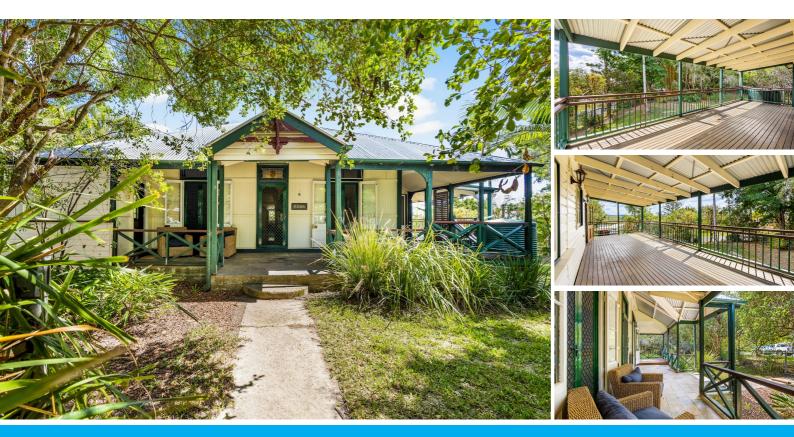

#### OUTSTANDING OPPORTUNITY WITH THIS CLASSIC QUEENSLANDER

It gives me great pleasure to present "Kama" to the market for the first time in almost 23 years!

"Kama" was named after the Indian God of Love and Kindness and given to this residence by the Ceylonese timber fellers living around Old Ceylon Road, West Cooroy who were treated there in the early 1900's.

This circa 1910 classic Queenslander situated on the top of ambulance lane was the residence of one of the first surgeons of Cooroy.

This circa 1910 Queenslander, located on the highest block in the picturesque township of Cooroy with its stunning mountain views, offers a wonderful opportunity to restore it to its magnificent potential.

This property boasts a large 1032 sqm block with two street access, providing ample space to extend and add to the existing dwelling. The home itself features three bedrooms, a beautiful bathroom, a large sunroom, separate dining room with 2 car accommodation and ample storage space under.

Retaining many of its original features, including ornate fretwork, VJ walls, 12 foot high ceilings, and timber floors, this home is full of character and charm. The large deck provides an ideal space for entertaining or relaxing in the never ending breezes.

A perfectly peaceful and private existence is presented by the easily maintained and established gardens.