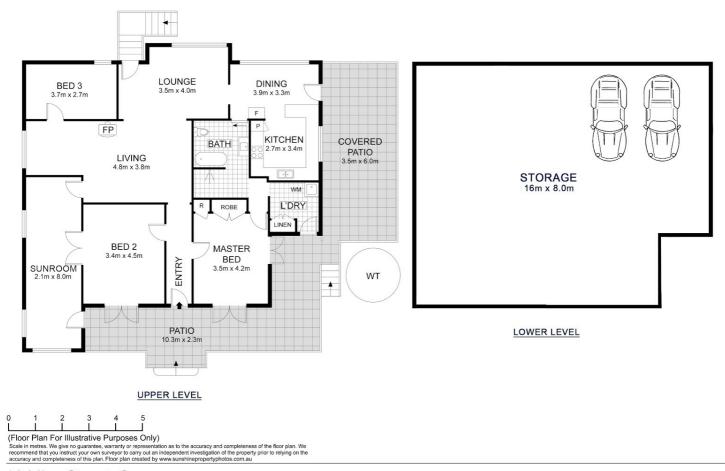

This property boasts a large 1032 sqm block with two street access, providing ample space to extend and add to the existing dwelling. The home itself features three bedrooms, a beautiful bathroom, a large sunroom, separate dining room with 2 car accommodation and ample storage space under.

### 3 BED | 1 BATH | 2 CAR

PRICE: By Negotiation

OPEN FOR INSPECTION: N/A

Adrian Matthews 0403171644 adrianmatthews@atrealty.com.au www.atrealty.com.au

16 Miva Street, Cooroy

Disclaimer: Please note this floor plan is for marketing purposes and is to be used as a guide only. All dimensions are estimates only and may not be exact measurements.