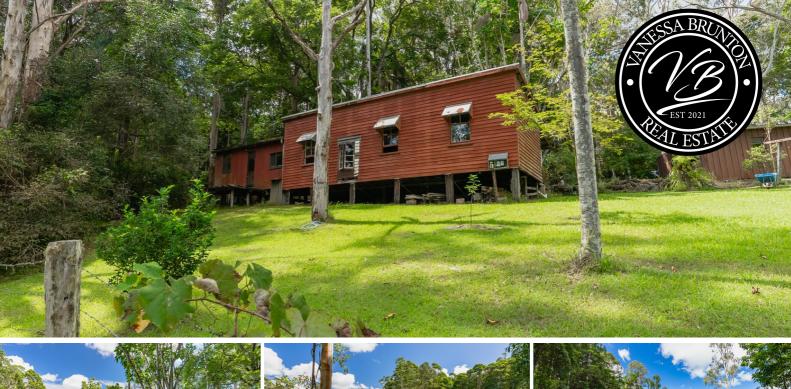

## 10 ACRES .....5MIN DRIVE TO MAPLETON VILLAGE

2 BED | 2 BATH | 4 CAR

247 Delicia Road, Obi Obi, QLD, 4574

First time offered to the market for sale in over 30 years, over 10 acres (6 acres remnant rainforest with walking tracks)

spring-fed dam with the Forestry Barracks moved up from Eudlo in the early years and another liveable Shed with a 2nd driveway access off Delicia road and only a short 5-minute drive into Mapleton Village makes this the ideal tree change with established fruit orchard highly productive in soil that once was a Berry farm.