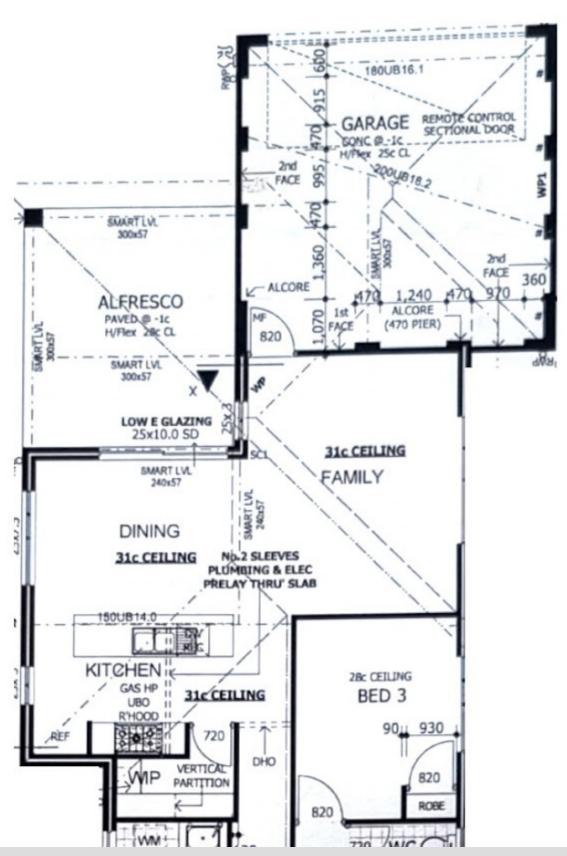

Sitting on an elevated 351 sqm block across from Carlindie Park and boasting a huge 210 square meters of living space this property is ideal for investors, first home buyers or a growing family. Built in 2013 with space in mind this home is sure to impress. Perfect for a share home or to accommodate growing kids.

The interior of the home is a modern and stylish space. Features include, two living spaces, timber floating floor boards throughout, high ceilings, a dishwasher, broadband internet, and ducted heating and cooling systems.

The home has three queen size bedrooms, two stylish modern bathrooms. The master bedroom is large and spacious and has its own ensuite bathroom with double Deluge shower heads and a walk in robe.

The kitchen is a great place to cook and entertain, with a 900mm oven and 5 burner gas cooktop. There is plenty of counter space and storage including a generous walk in pantry, double fridge recess, and central island bench.

The outdoor area of the home is built for entertainment and is the perfect place to host friends and family. Enjoy the fully fenced paved backyard with secure parking, and a double remote garage for extra storage space and shoppers entry into the home.

## 3 BED | 2 BATH | 2 CAR

PRICE:

Offers Over \$495,000

**OPEN FOR INSPECTION:** 

N/A

Liz Smith 0431926144 lizsmith@atrealty.com.au www.atrealty.com.au

Disclaimer: Please note this floor plan is for marketing purposes and is to be used as a guide only. All dimensions are estimates only and may not be exact measurements.