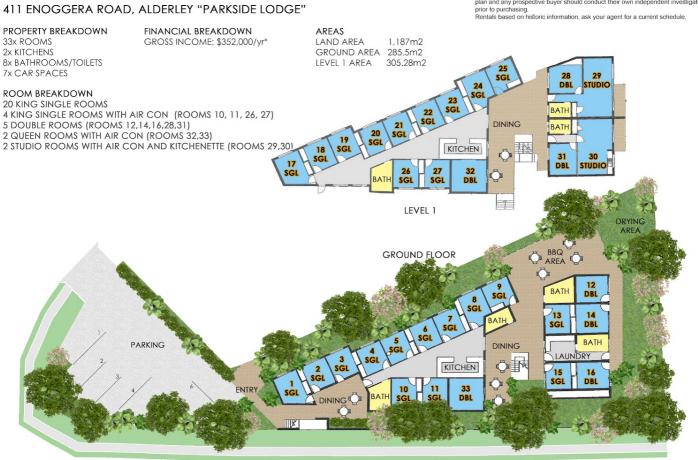

### **BUILDING FEATURES**

- Fully Government Accredited Level 1 Boarding House
- Passed all recent building and fire inspections
- In excellent condition, blockwork and concrete construction
- Built 2009, all common areas painted 2023.
- 16 Bedrooms renovated 2022
- All 8 Bathrooms renovated 2022
- 2 Buildings on site
- 33 Rooms Total (24x Single, 5x Double, 2x Queen Size, 2x Studio Apartments)
- 2 Large Double Kitchens in building
- 100% Occupancy, 6-12 Month Leases, 4 Weeks Bond Held
- Outdoor entertainment space

## 30 BED | 8 BATH | 7 CAR

PRICE: Sold Within 4 Weeks

OPEN FOR INSPECTION: N/A

Adam Holmes-Barry 0437669426 adamhb@atrealty.com.au www.atrealty.com.au

Floor plans are for illuStrative and marketing purposes only. Whilst every attempt has been made to ensure their accuracy, all measurements, positioning, fixtures, fittings and any other data shown are approximate. King Property Specialists & & @realty makes no guarantee, warranty or representation as to the accuracy or completeness of this plan and any prospective buyer should conduct their own independent investigation prior to purchasing. Rentals based on historic information, ask your agent for a current schedule.

Disclaimer: Please note this floor plan is for marketing purposes and is to be used as a guide only. All dimensions are estimates only and may not be exact measurements.

Adam Holmes-Barry 0437669426 adamhb@atrealty.com.au www.atrealty.com.au