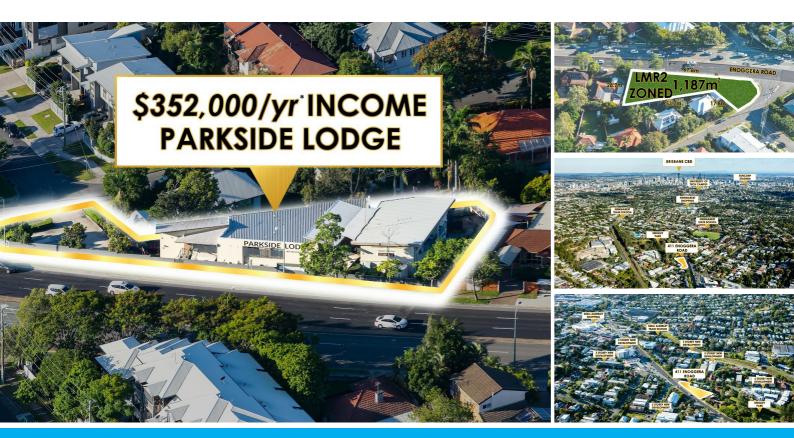

# 411 ENOGGERA ROAD ALDERLEY

## \$352,300/YR\* INCOME WITH DEVELOPMENT POTENTIAL

ACCOMMODATION FACILITY IN ALDERLY - INCOME OF \$6,775/wk

Adam Holmes-Barry at King Property Specialists exclusively presents this outstanding Investment Opportunity with Development potential. (STCA)

This accommodation facility is fully occupied, in excellent condition and is seeking new owners who want to capitalise on the growing Brisbane rental market.

### **BUILDING FEATURES**

- Fully Government Accredited Level 1 Boarding House
- Passed all recent building and fire inspections
- In excellent condition, blockwork and concrete construction
- Built 2009, all common areas painted 2023.
- 16 Bedrooms renovated 2022
- All 8 Bathrooms renovated 2022
- 2 Buildings on site
- 33 Rooms Total (24x Single, 5x Double, 2x Queen Size, 2x Studio Apartments)
- 2 Large Double Kitchens in building
- 100% Occupancy, 6-12 Month Leases, 4 Weeks Bond Held
- Outdoor entertainment space