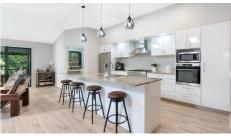

## Features:

- 4 generous bedrooms
- Master with ensuite and 2 extra large built in robes with plantation shutters
- Home office / 5th bedroom or Media room
- Large walk-in pantry
- Large and open living/dining room
- Separate spacious lounge
- Open plan, modern kitchen with plenty of storage, Gas cooktop and stainless steel appliances, electric blinds with 2 large velux skylights
- Large entertainers deck overlooking your own private backyard oasis.
- heated pool 6mtr x 2.6mtr
- Private courtyard off dining room
- Ducted air conditioning and ceiling fans throughout
- Security system
- Crimsafe
- Separate Laundry just of the kitchen
- Double remote lock up garage with additional room for storage and a workshop
- 3 metre plus high soaring ceilings
- 13.2 kw solar system.
- 30,000 litre underground rain water tank. Can be connected to house.
- 1,192 sqm of fully fenced child safe and pet friendly yard.