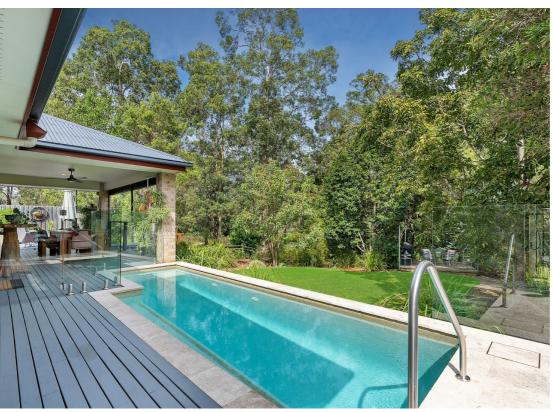

## SPECTACULAR FAMILY HOME IN QUIET CUL-DE-SAC LOCATION!!

Tucked away at the end of quiet Courtney Place lies your own expansive home and private bushland oasis on 1,192 square meters. This home is Ideal for those seeking quality, comfort and space, and features generous proportions throughout. From the large four bedrooms and spacious study to the multiple living spaces both inside and out, the design of this home caters to those buyers looking for their own patch to enjoy Queenslands idyllic outdoor lifestyle.

## Features:

- 4 generous bedrooms
- Master with ensuite and 2 extra large built in robes with plantation shutters
- Home office / 5th bedroom or Media room
- Large walk-in pantry
- Large and open living/dining room
- Separate spacious lounge
- Open plan, modern kitchen with plenty of storage, Gas cooktop and stainless steel appliances, electric blinds with 2 large velux skylights
- Large entertainers deck overlooking your own private backyard oasis.
- heated pool 6mtr x 2.6mtr
- Private courtyard off dining room
- Ducted air conditioning and ceiling fans throughout
- Security system
- Crimsafe
- Separate Laundry just of the kitchen
- Double remote lock up garage with additional room for storage and a workshop
- 3 metre plus high soaring ceilings
- 13.2 kw solar system.
- 30,000 litre underground rain water tank. Can be connected to house.
- 1,192 sqm of fully fenced child safe and pet friendly yard.