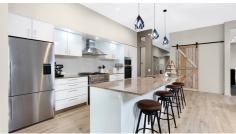

## Features:

- 4 generous bedrooms
- Master with ensuite and 2 extra large built in robes with plantation shutters
- Home office / 5th bedroom or Media room
- Large walk-in pantry
- Large and open living/dining room
- Separate spacious lounge
- Open plan, modern kitchen with plenty of storage, Gas cooktop and stainless steel appliances, electric blinds with 2 large velux skylights
- Large entertainers deck overlooking your own private backyard oasis.
- heated pool 6mtr x 2.6mtr
- Private courtyard off dining room
- Ducted air conditioning and ceiling fans throughout
- Security system
- Crimsafe
- Separate Laundry just of the kitchen
- Double remote lock up garage with additional room for storage and a workshop
- 3 metre plus high soaring ceilings
- 13.2 kw solar system.
- 30,000 litre underground rain water tank. Can be connected to house.
- 1,192 sqm of fully fenced child safe and pet friendly yard.