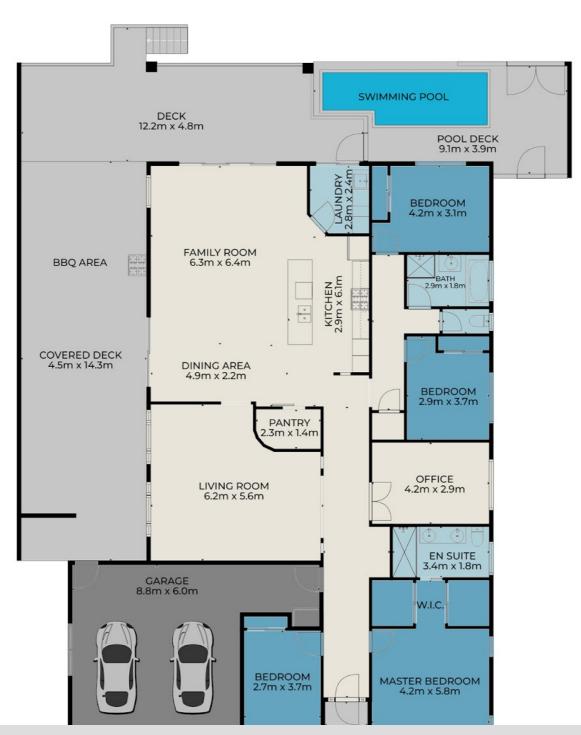

## Features:

- 4 generous bedrooms
- Master with ensuite and 2 extra large built in robes with plantation shutters
- Home office / 5th bedroom or Media room
- Large walk-in pantry
- Large and open living/dining room
- Separate spacious lounge
- Open plan, modern kitchen with plenty of storage, Gas cooktop and stainless steel appliances, electric blinds with 2 large velux skylights
- Large entertainers deck overlooking your own private backyard oasis.
- heated pool 6mtr x 2.6mtr
- Private courtyard off dining room
- Ducted air conditioning and ceiling fans throughout
- Security system
- Crimsafe
- Separate Laundry just of the kitchen
- Double remote lock up garage with additional room for storage and a workshop
- 3 metre plus high soaring ceilings
- 13.2 kw solar system.
- 30,000 litre underground rain water tank. Can be connected to house.
- 1,192 sqm of fully fenced child safe and pet friendly yard.

## 4 BED | 2 BATH | 2 CAR

PRICE:

OFFERS OVER \$1,150,000

**OPEN FOR INSPECTION:** 

N/A

Matt Ireland 0404546822 matt@irelandandco.au Ireland&Co

GROSS INTERNAL AREA GROUND LEVEL: 232 m2 DECK: 35 m2 POOL DECK: 27 m2 COVERED DECK: 64 m2 GARDEN DECK: 7 m2 GARAGE: 44 m2 TOTAL: 409 m2

Disclaimer: Please note this floor plan is for marketing purposes and is to be used as a guide only. All dimensions are estimates only and may not be exact measurements.