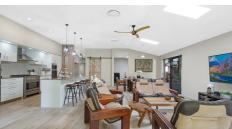

## SPECTACULAR FAMILY HOME IN QUIET CUL-DE-SAC LOCATION!!

Tucked away at the end of quiet Courtney Place lies your own expansive home and private bushland oasis on 1,192 square meters. This home is Ideal for those seeking quality, comfort and space, and features generous proportions throughout. From the large four bedrooms and spacious study to the multiple living spaces both inside and out, the design of this home caters to those buyers looking for their own patch to enjoy Queenslands idyllic outdoor lifestyle.

## Features:

- 4 generous bedrooms
- Master with ensuite and 2 extra large built in robes with plantation shutters
- Home office / 5th bedroom or Media room
- Large walk-in pantry
- Large and open living/dining room
- Separate spacious lounge
- Open plan, modern kitchen with plenty of storage, Gas cooktop and stainless steel appliances, electric blinds with 2 large velux skylights
- Large entertainers deck overlooking your own private backyard oasis.
- heated pool 6mtr x 2.6mtr
- Private courtyard off dining room
- Ducted air conditioning and ceiling fans throughout
- Security system
- Crimsafe
- Separate Laundry just of the kitchen
- Double remote lock up garage with additional room for storage and a workshop
- 3 metre plus high soaring ceilings
- 13.2 kw solar system.
- 30,000 litre underground rain water tank. Can be connected to house.
- 1,192 sqm of fully fenced child safe and pet friendly yard.