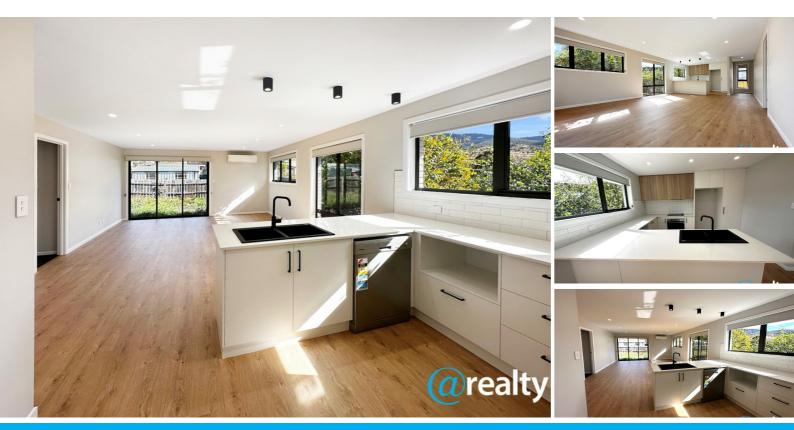

#### BRAND NEW HOME - ENERGY EFFICIENCY PLUS - JUST COMPLETED - READY TO MOVE IN NOW!

Brand New Home - act now on this BRAND SPANKING NEW TOWNHOUSE - Perfect Home or Investment opportunity.

Completed in May 2023 by reputable local firm Taylor and Beeson Building. New Home owner grant of \$30,000 for eligible purchasers.

Centrally located in popular Claremont, 5 minutes to Claremont village, 10 minutes to Glenorchy & 15 minutes to the Hobart CBD.

This 6 star energy rated home features a very private fully fenced backyard, internally accessed garage, 3 bedrooms with built-ins, walk in robe and en-suite to master bedroom, double glazed windows, brand new appliances including reverse cycle heat pump, stone benchtops, oven, hotplates, dishwasher and rangehood with modern flooring, LED lights and blinds featuring throughout, this home offers the best in energy efficiency.

Contemporary in design, the home has been well positioned to make the most of the morning, midday and afternoon sun ensuring a light and bright feeling within the home throughout the day. The land component of the property is approximately 373m2, which is larger than a typical Strata property in the area, with no active strata or annual fees for such.