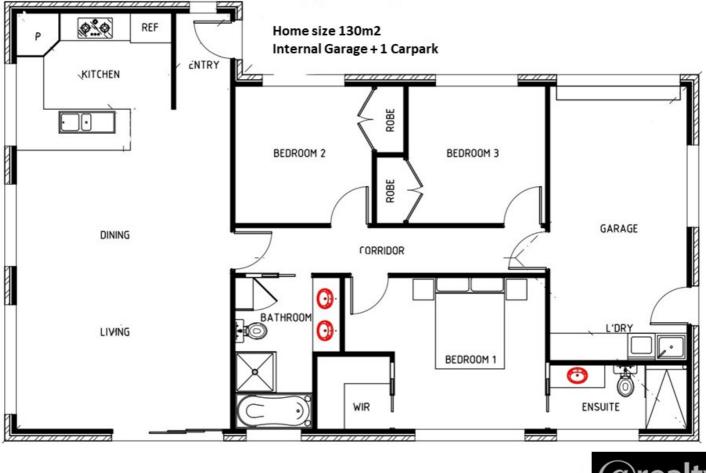

#### New Townhouse 2/85 Chippendale St, Claremont

Disclaimer: Please note this floor plan is for marketing purposes and is to be used as a guide only. All dimensions are estimates only and may not be exact measurements.