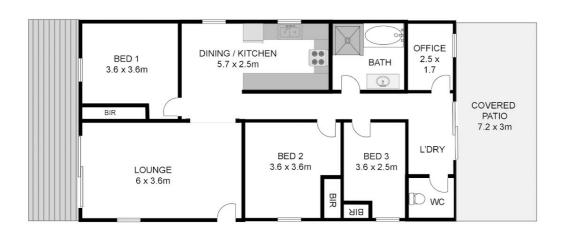

# **FOR SALE**

6 THOMAS STREET, SOUTH GRAFTON, NSW, 2460

3 🕮 | 1 📛 | 1 📾

6 Thomas St, South Grafton

Whilst every attempt has been made to ensure the accuracy of the floor plan contained here, measurements of doors, windows, rooms and any other items are approximate and no responsibility is taken for any error, omission, or mis-statement. This plan is for illustrative purposes only and should be used as such by any prospective buyer.

Secondly, we are presented fully refurbished and walk-in ready for the first home buyer or downsizer. Equally as attractive to the investor with options to purchase fully furnished if required.

We offer 3 bedrooms, a fully equipped bathroom with the addition of a smaller bonus room near the laundry, ideal for the home office. We are freshly painted, are sun-filled with air conditioning, have built-in robes, fans, security screens, solar, solar hot water PLUS many more additional upgrades throughout.

#### PRICED FOR IMMEDIATE SALE!

We welcome you to do the research. We welcome you to find a property package, in this current market, with this amount of BANG FOR YOUR BUCK!

Firstly, we are FLOOD FREE in any season. We are a quiet street, we are close to schools, and we have a clean, clear level allotment, that is easy to care for at 539m2. We have quality fencing, are pet and child proof, have a great entertainment area out the back, a front porch, and the remote garage is the perfect MAN-SHED with its own wood fire heater.