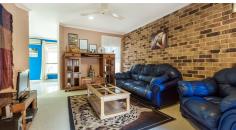

## HOUSE SIZE DUPLEX WITH POOL

Spacious pet friendly duplex with residence and yard of over 400 square metres. Entry is via a secure courtyard to the front door opening. A tiled hallway flows through to a formal carpeted lounge, then onto a tiled, combined dining and informal living and "U" shaped kitchen with dishwasher. Security screen doors open to superb outdoor living including substantial covered and concreted patio, inground shared pool recently resurfaced, turfed rear yard, garden shed and great view of Mount Coolum.