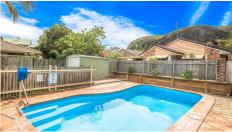

## HOUSE SIZE DUPLEX WITH POOL

Spacious pet friendly duplex with residence and yard of over 400 square metres. Entry is via a secure courtyard to the front door opening. A tiled hallway flows through to a formal carpeted lounge, then onto a tiled, combined dining and informal living and "U" shaped kitchen with dishwasher. Security screen doors open to superb outdoor living including substantial covered and concreted patio, inground shared pool recently resurfaced, turfed rear yard, garden shed and great view of Mount Coolum.