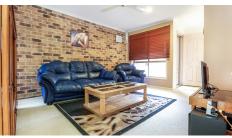

## HOUSE SIZE DUPLEX WITH POOL

Spacious pet friendly duplex with residence and yard of over 400 square metres. Entry is via a secure courtyard to the front door opening. A tiled hallway flows through to a formal carpeted lounge, then onto a tiled, combined dining and informal living and "U" shaped kitchen with dishwasher. Security screen doors open to superb outdoor living including substantial covered and concreted patio, inground shared pool recently resurfaced, turfed rear yard, garden shed and great view of Mount Coolum.