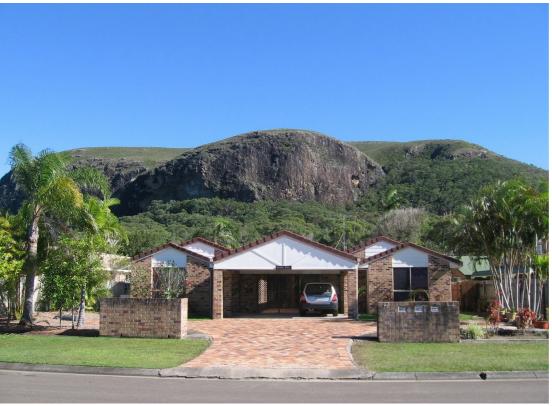

## 27 JARNAHILL DRIVE MOUNT COOLUM

## HOUSE SIZE DUPLEX WITH POOL

Spacious pet friendly duplex with residence and yard of over 400 square metres. Entry is via a secure courtyard to the front door opening. A tiled hallway flows through to a formal carpeted lounge, then onto a tiled, combined dining and informal living and "U" shaped kitchen with dishwasher. Security screen doors open to superb outdoor living including substantial covered and concreted patio, inground shared pool recently resurfaced, turfed rear yard, garden shed and great view of Mount Coolum.

All the advantages of a duplex with to the front titled car port, your own visitors spot and an additional turfed and garden area at the front of the complex. A very safe residence with an alarm system, security screen doors, lockable windows and two air conditioned living areas. Over the road is a park with playground equipment, a bus stop is 10 metres away, and the Mount Coolum shopping centre and facilities are but a short walk. Currently tenanted.