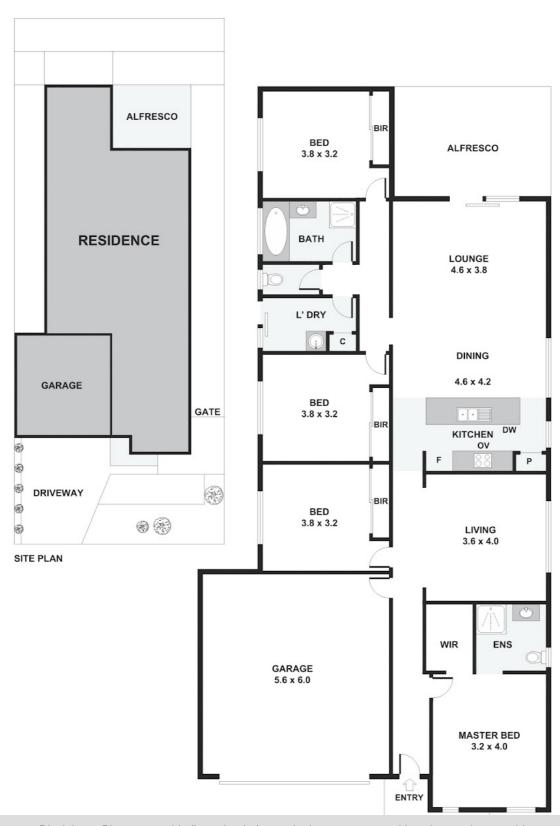

Inside, you'll find a spacious master bedroom with walk-in robe and full ensuite, as well as three additional bedrooms with built-in robes. The main bathroom and separate toilet provide ample space for everyone.

The open plan kitchen and family room make it easy to entertain guests, while the separate formal lounge offers a quiet retreat. The kitchen features an island bench with a stainless steel gas stove and electric oven, perfect for cooking up a storm.

The double remote garage offers internal access to the home, providing added convenience and security. Step outside and you'll find a secure rear yard with an alfresco area, ideal for outdoor entertaining.

## 9 Sundew Avenue, Cranbourne East

Disclaimer: Please note this floor plan is for marketing purposes and is to be used as a guide only. All dimensions are estimates only and may not be exact measurements.