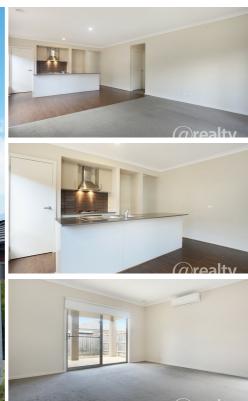

Inside, you'll find a spacious master bedroom with walk-in robe and full ensuite, as well as three additional bedrooms with built-in robes. The main bathroom and separate toilet provide ample space for everyone.

The open plan kitchen and family room make it easy to entertain guests, while the separate formal lounge offers a quiet retreat. The kitchen features an island bench with a stainless steel gas stove and electric oven, perfect for cooking up a storm.

Some other features of this home include gas ducted heating and split system air conditioning, ensuring your family is comfortable year-round.

Located just a short walk from Livingston recreational reserve and Casey Fields, and only a fiveminute drive to Cranbourne Park Shopping Centre, this home offers the perfect blend of convenience and relaxation. Don't miss out on the opportunity to make it yours!